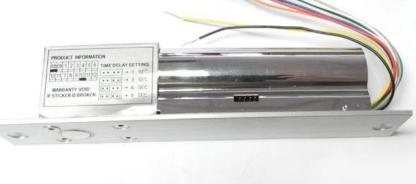

8-wire Electric Bolt Lock for access control

| Electric bolt lock Suitable for        | glass door, wooden door, fireproof door |
|----------------------------------------|-----------------------------------------|
| Body                                   | 200Lx34Wx42H(mm)                        |
| Face plate                             | 200L×34W×3H(mm)                         |
| Covering plate                         | 210L×42W×0.8H(mm)                       |
| electric bolt lock, Magnetic accessory | 90L×24W×3H (mm)                         |
| Cylinder diameter                      | 15.5mm                                  |
| Lockpin length                         | 15.0+1.0mm                              |
| Input voltage                          | DC12V/24V                               |
| Starting current                       | DC0.9A                                  |
| Working current                        | 0.75A                                   |
| Delay time                             | 0~5seconds                              |
| Fail safe                              | locked when energized                   |
| electric bolt lock                     | Low operational and standby current     |