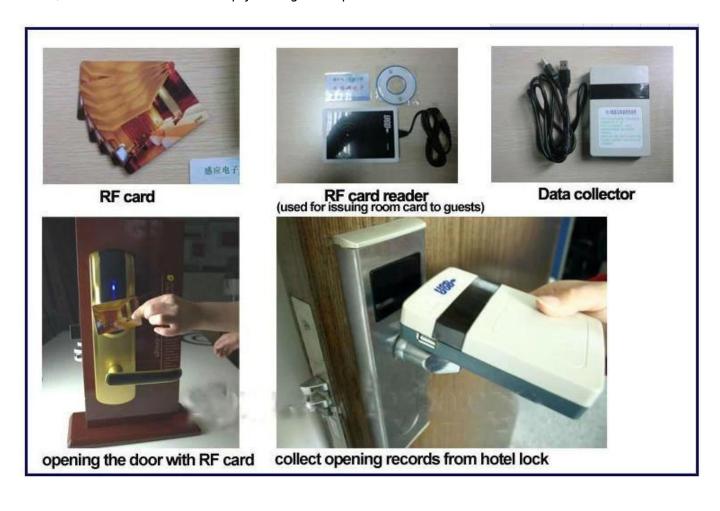

# Lock and software working steps

Computer(to install the software), card encoder, cards, locks are the base one. Also, you could the Energy saving switch, data collector to the system... as you can see the attach photo.

- The software will be supplied to you in FREE.
- With the help of software, you will finish setting up the hotel lock easily..and in the reception of hotel , the hotel staff will make the room card for guest.
- Then the guest get the room card and walk to the right room, swipe the card to the lock for unlocking, then insert the card to Energy saving switch to get the power if required.

- As a manager, you can get the daily/monthly/yearly report with the software.
- Also, the data collector will help you to get the preserve records from lock and read them on PC.