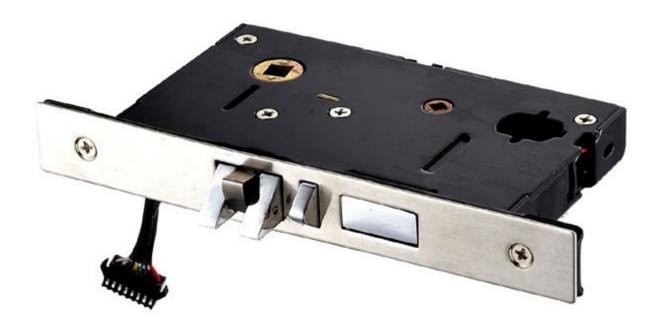

#### Note:

Our products are detected by relevant departments such as Ministry of Public Security and get European Union CE attestation and FCC and ROSH.

Mortise Choice: