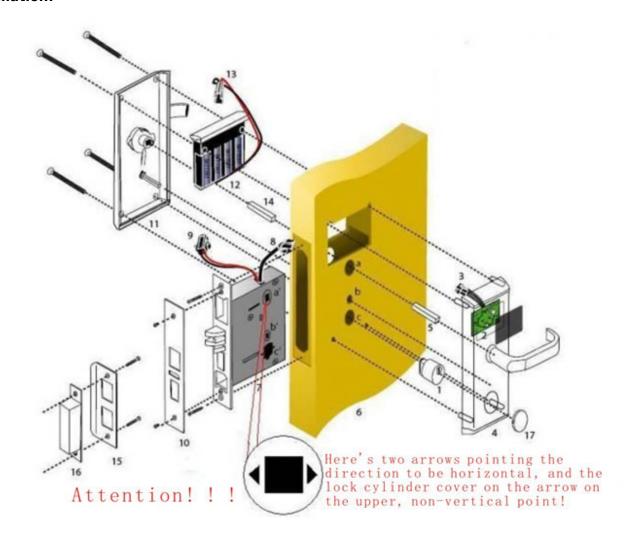

## **Installation:**

When you place the order, please tell us Which way of handle do you need for the locks( Right or Left)