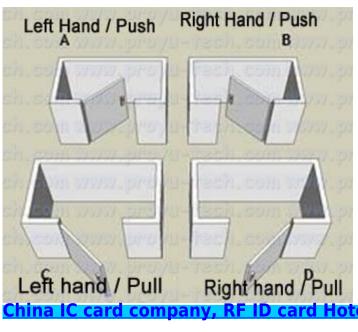

## **Installation:**

When you place the order, please tell us Which way of handle do you need for the locks( Right or Left)