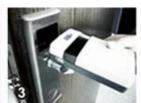

## HOTEL LOCK SYSTEM

ONE-CARD-PASS

- 1. <u>Hotel Lock suppliers china</u> Lock (qty = guest room)---For open the door
- 2.Encoder (1pcs/hotel ) ---For issuing all kinds of cards
- 3.Switch (qty = guest room)---To get the power
- 4.Cards (qty = 3 times of guest room)----For open the lock
- $5.Data\ collector\ (1pcs/hotel,\ optional\ )-----For\ getting\ the\ time\ and\ times\ of\ the\ entrance\ information\ from\ the\ lock$
- 6.Self developed software (free of charge)----For setting the program the whole system.