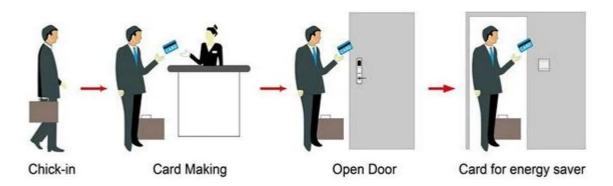

## HOTEL LOCK SYSTEM

ONE-CARD-PASS

- 1. <u>Hotel Lock suppliers china</u> Lock (qty = guest room)---For open the door
- 2.Encoder (1pcs/hotel ) ---For issuing all kinds of cards
- 3.Switch (qty = guest room)---To get the power
- 4.Cards (qty = 3 times of guest room)----For open the lock
- $5.Data\ collector\ (1pcs/hotel,\ optional\ )-----For\ getting\ the\ time\ and\ times\ of\ the\ entrance\ information\ from\ the\ lock$
- 6.Self developed software (free of charge)----For setting the program the whole system.