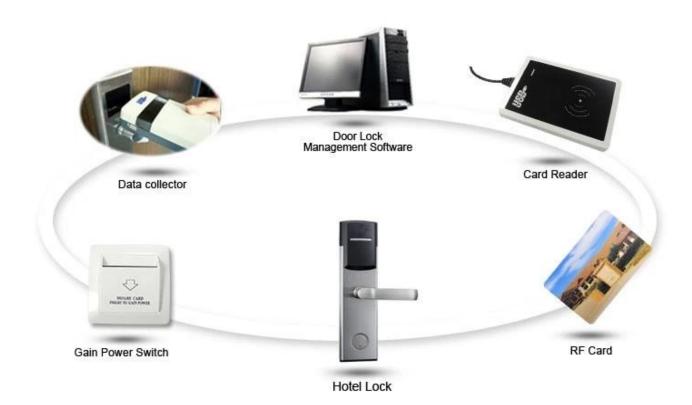

## HOTEL LOCK SYSTEM

ONE-CARD-PASS

- 1. <u>Hotel Lock suppliers china</u> Lock (qty = guest room)---For open the door
- 2.Encoder (1pcs/hotel ) ---For issuing all kinds of cards
- 3.Switch (qty = guest room)---To get the power
- 4.Cards (qty = 3 times of guest room)----For open the lock
- $5.Data\ collector\ (1pcs/hotel,\ optional\ )-----For\ getting\ the\ time\ and\ times\ of\ the\ entrance\ information\ from\ the\ lock$
- 6.Self developed software (free of charge)----For setting the program the whole system.

## Accessories list reminder:

RF Card Reader

**Data Collector** 

**RF Card** 

**Gain Power** Switch