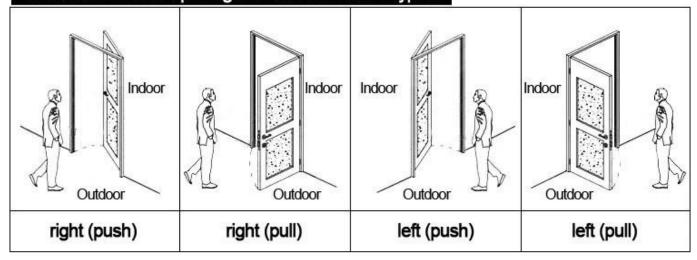

> Lock (qty = guest room)---For open the door
- 2.Encoder (1pcs/hotel ) ---For issuing all kinds of cards
- 3.Switch (qty = guest room)---To get the power
- 4.Cards (qty = 3 times of guest room)----For open the lock
- $5.Data\ collector\ (1pcs/hotel,\ optional\ )-----For\ getting\ the\ time\ and\ times\ of\ the\ entrance\ information\ from\ the\ lock$
- 6.Self developed software (free of charge)----For setting the program the whole system.

### Our careful and fabulous workers:









## Our happy and contented customers:











Our fast and prompt delivery:



### Our confidence and success in exhibition:



## Accessories list reminder:







RF Card Reader



**Data Collector** 



**RF Card** 



**Gain Power** Switch

## Please confirm door opening direction as below 4 types:



# Welcome your inquiry