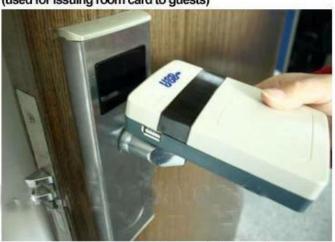

(used for issuing room card to guests)

Data collector

collect opening records from hotel lock