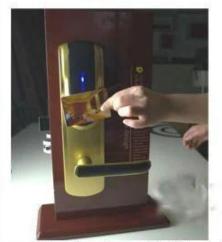

- As a manager, you can get the daily/monthly/yearly report with the software.

- Also, the data collector will help you to get the preserve records from lock and read them on PC.

**RF** card

opening the door with RF card