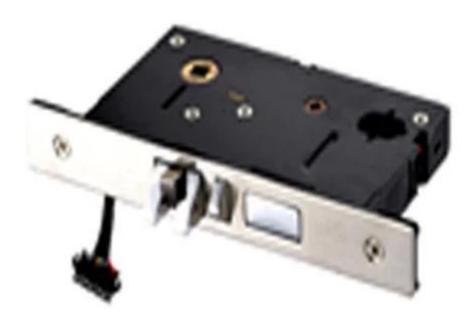

ing:**

A: MIFARE® card for hotel lock, B: Temic card hotel lock, C: EM hotel lock,

#### Hotel Lock suppliers china

## Main Features of our hotel door lock

1. It is forged by Zink alloy(stainless steel or copper) once, with high security and solidity nature.

2. Intellectual ultra thin little core of lock, This makes the breakage to the door as little as possible wh en making holes.

3. Free handle, to prevent the external stress from ruining the internal structure. The working life is lo ng.

4. We test every circuit board to ensure its life span.

5. Lack of voltage indication to clew users should change batteries in time.

wholesale hotel door lock system

### How to Install Our Chinese Door Lock



# The Certificate of Our Product



## Some Other Pictures of Our Chinese Door Lock



#### **Technical Parameters:**

| Working voltage      | 6.0V (4 pieces of No.5 alkaline batteries) |
|----------------------|--------------------------------------------|
| Static current       | >15 μA                                     |
| Card reading current | ≤20 mA                                     |

| Lifespan of batteries         | 10 months or above |
|-------------------------------|--------------------|
| Indication of lacking voltage | 4.8V               |
| Induction distance            | >25mm              |
| Working temprature            | -20`C~70`C         |
| Working humidity:             | ≤80%               |

## Lock and software working steps

Computer(to install the software), card encoder, cards,locks are the base one.Also, you could the Ene rgy saving switc