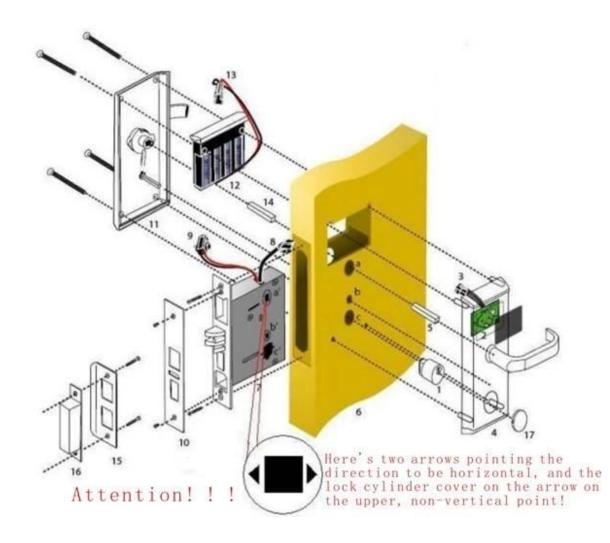

# **RF hotel door lock including:**

A: MIFARE® card for hotel lock, B: Temic card hotel lock, C: EM hotel lock,

#### Hotel Lock suppliers china

## Main Features of our hotel door lock

1. It is forged by Zink alloy(stainless steel or copper) once, with high security and solidity nature.

2. Intellectual ultra thin little core of lock, This makes the breakage to the door as little as possible wh en making holes.

3. Free handle, to prevent the external stress from ruining the internal structure. The working life is lo ng.

4. We test every circuit board to ensure its life span.

5. Lack of voltage indication to clew users should change batteries in time.

wholesale hotel door lock system

### How to Install Our Chinese Door Lock



# The Certificate of Our Product



## Some Other Pictures of Our Chinese Door Lock



#### **Technical Parameters:**

| Working voltage      | 6.0V (4 pieces of No.5 alkaline batteries) |
|----------------------|--------------------------------------------|
| Static current       | >15 μA                                     |
| Card reading current | ≤20 mA                                     |

| Lifespan of batteries         | 10 months or above |
|-------------------------------|--------------------|
| Indication of lacking voltage | 4.8V               |
| Induction distance            | >25mm              |
| Working temprature            | -20`C~70`C         |
| Working humidity:             | ≤80%               |

## Lock and software working steps

Computer(to install the softwar