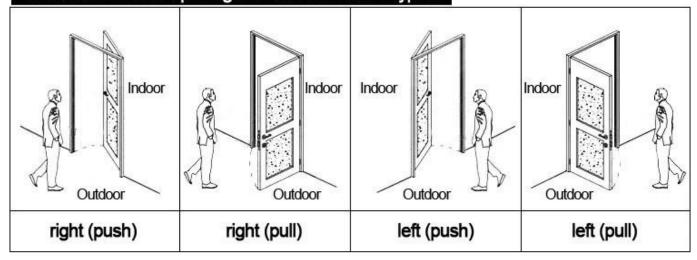

<u>Hotel Lock suppliers china</u> Lock (qty = guest room)---For open the door
- 2.Encoder (1pcs/hotel ) ---For issuing all kinds of cards
- 3.Switch (qty = guest room)---To get the power
- 4.Cards (qty = 3 times of guest room)----For open the lock
- 5.Data collector (1pcs/hotel, optional )----For getting the time and times of the entrance information from the lock
- 6.Self developed software (free of charge)----For setting the program the whole system.

#### Our careful and fabulous workers:



Our happy and contented customers:



Our fast and prompt delivery:



### Our confidence and success in exhibition:



# Accessories list reminder:







**RF Card** Reader



**Data Collector** 



**RF Card** 



**Gain Power** Switch

# Please confirm door opening direction as below 4 types:



# Welcome your inquiry