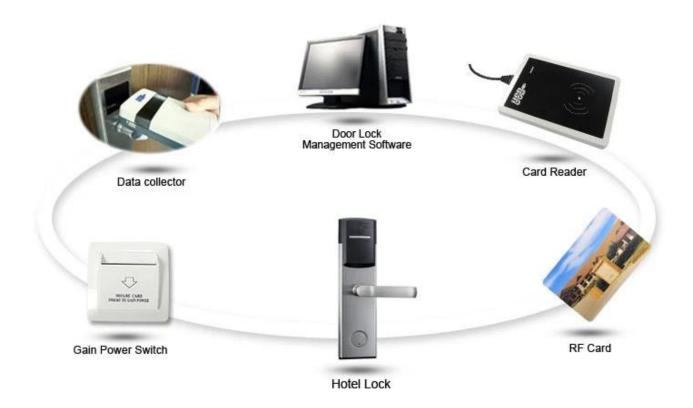

## HOTEL LOCK SYSTEM

**ONE-CARD-PASS** 

- 1. <u>Hotel Lock suppliers china</u> Lock (qty = guest room)---For open the door
- 2.Encoder (1pcs/hotel ) ---For issuing all kinds of cards
- 3.Switch (qty = guest room)---To get the power
- 4.Cards (qty = 3 times of guest room)----For open the lock
- 5.Data collector (1pcs/hotel, optional )----For getting the time and times of the entrance information from the lock
- 6.Self developed software (free of charge)----For setting the program the whole system.

# Accessories list reminder:

**RF Card** Reader

**Data Collector** 

**RF Card** 

**Gain Power** Switch