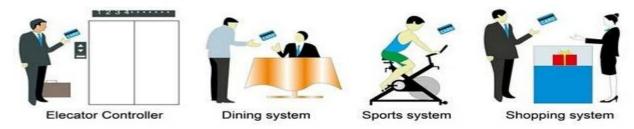

## HOTEL LOCK SYSTEM

**ONE-CARD-PASS** 

- 1. <u>Hotel Lock suppliers china</u> Lock (qty = guest room)---For open the door
- 2.Encoder (1pcs/hotel ) ---For issuing all kinds of cards
- 3.Switch (qty = guest room)---To get the power
- 4.Cards (qty = 3 times of guest room)----For open the lock
- 5.Data collector (1pcs/hotel, optional )----For getting the time and times of the entrance information from the lock
- 6.Self developed software (free of charge)----For setting the program the whole system.