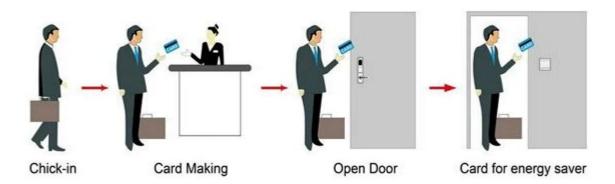

## HOTEL LOCK SYSTEM

**ONE-CARD-PASS** 

- 1. <u>Hotel Lock suppliers china</u> Lock (qty = guest room)---For open the door
- 2.Encoder (1pcs/hotel ) ---For issuing all kinds of cards
- 3.Switch (qty = guest room)---To get the power
- 4.Cards (qty = 3 times of guest room)----For open the lock
- 5.Data collector (1pcs/hotel, optional )----For getting the time and times of the entrance information from the lock
- 6.Self developed software (free of charge)----For setting the program the whole system.