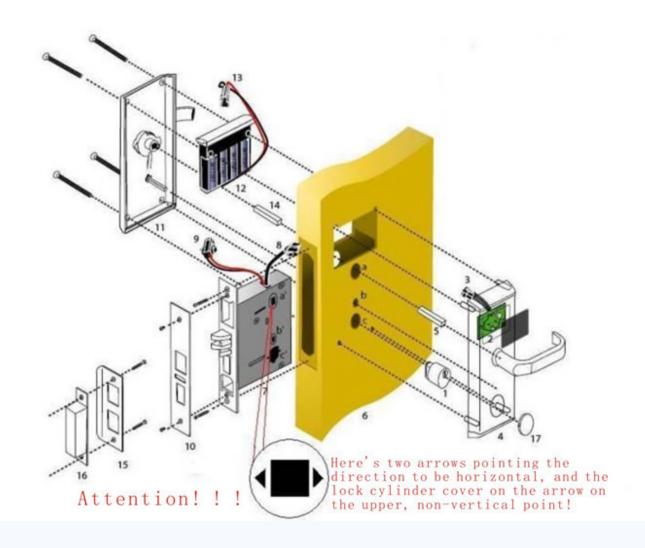

#### Installation:

When you place the order, please tell us Which way of handle do you need for the locks(Right or Left)

Electronic Magnetic lock manufacturer, access control system price, rfid access control system