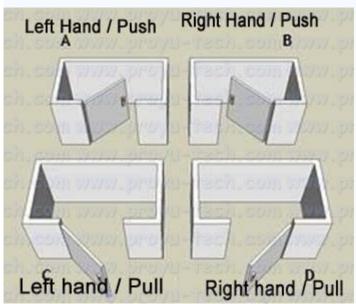

#### Installation:

When you place the order, please tell us Which way of handle do you need for the locks(Right or Left)

Electronic Magnetic lock manufacturer, access control system price, rfid access control system