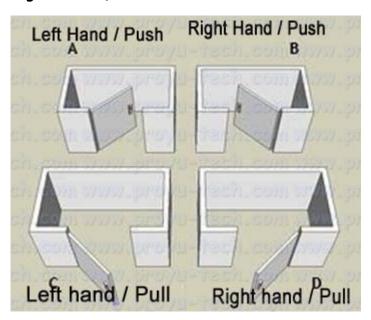

### Installation:

When you place the order, please tell us Which way of handle do you need for the locks(Right or Left)