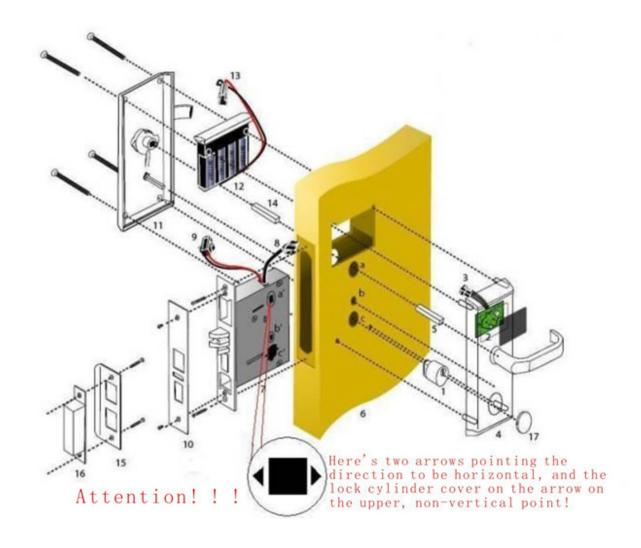

### Installation:

When you place the order, please tell us Which way of handle do you need for the locks(Right or Left)