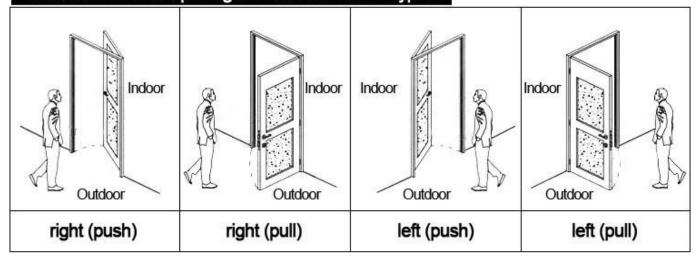

.<u>electronic door lock system</u> Lock (qty = guest room)---For open the door
- 2.Encoder (1pcs/hotel ) ---For issuing all kinds of cards
- 3.Switch (qty = guest room)---To get the power
- 4.Cards (qty = 3 times of guest room)----For open the lock
- 5.Data collector (1pcs/hotel, optional )----For getting the time and times of the entrance information from the lock
- 6.Self developed software (free of charge)----For setting the program the whole system.

#### Our careful and fabulous workers:



Our happy and contented customers:



Our fast and prompt delivery:



## Our confidence and success in exhibition:



# Accessories list reminder:







**RF Card** Reader



**Data Collector** 



**RF Card** 



**Gain Power** Switch

# Please confirm door opening direction as below 4 types:



# Welcome your inquiry