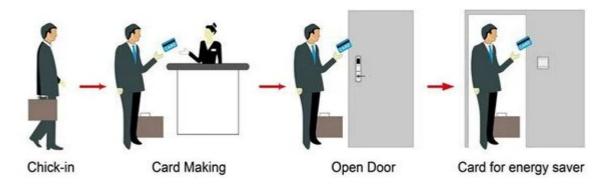

PRODUCT DISPLAY >>

## HOTEL LOCK SYSTEM

**ONE-CARD-PASS** 

- 1.<u>electronic door lock system</u> Lock (qty = guest room)---For open the door
- 2.Encoder (1pcs/hotel ) ---For issuing all kinds of cards
- 3.Switch (qty = guest room)---To get the power
- 4.Cards (qty = 3 times of guest room)----For open the lock
- 5.Data collector (1pcs/hotel, optional )----For getting the time and times of the entrance information from the lock
- 6.Self developed software (free of charge)----For setting the program the whole system.