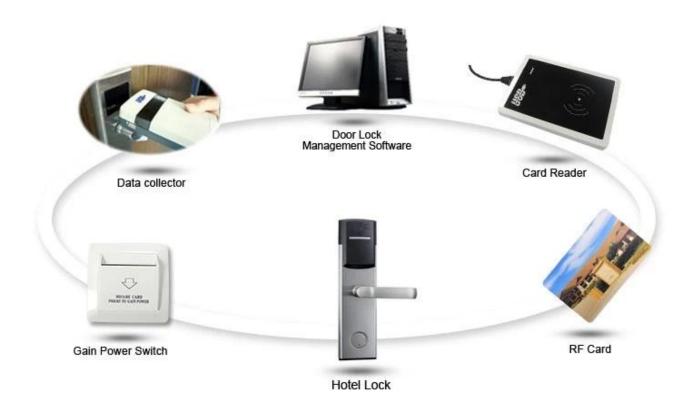

## HOTEL LOCK SYSTEM

**ONE-CARD-PASS** 

- 1.<u>electronic door lock system</u> Lock (qty = guest room)---For open the door
- 2.Encoder (1pcs/hotel ) ---For issuing all kinds of cards
- 3.Switch (qty = guest room)---To get the power
- 4.Cards (qty = 3 times of guest room)----For open the lock
- 5.Data collector (1pcs/hotel, optional )----For getting the time and times of the entrance information from the lock
- 6.Self developed software (free of charge)----For setting the program the whole system.

# Accessories list reminder:

**RF Card** Reader

**Data Collector** 

**RF Card** 

**Gain Power** Switch