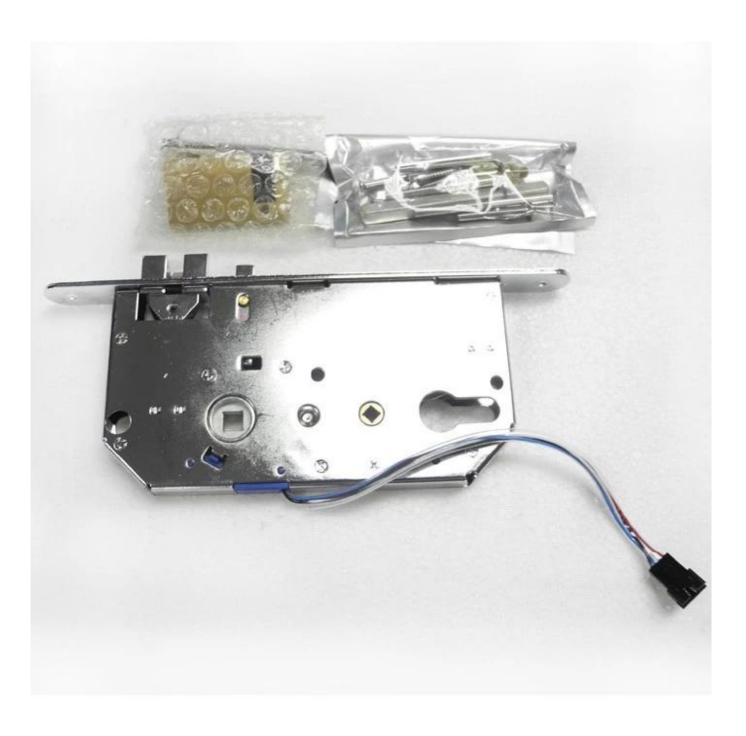

ent cards and 200 cards at most.
- The passwords can be modified by your choice. 1 management password and 50 door opening passwords at most.
- Messy codes could be used when inputting passwords. 12 digits at most.
- You can set the lock in common open state.
- Alarm of False Closing
- Indication of Lacking of Voltage
- Batteries supply the power. External source can be used.
- Combined Mode: using MIFARE® cards and password to open doors simultaneously.

Technical Parameters: Working voltage: 6.0V (4 pieces of No.5 alkaline batteries) Static power supply: <100 $\mu$ A Dynamic power supply: <200mA Lifespan of batteries: 10 months or above Indication of lacking voltage: 4.5V Induction distance: >25mm Working temprature: 0`C~70`C Working humidity:  $\leq$ 80%

## **Picture Shows:**