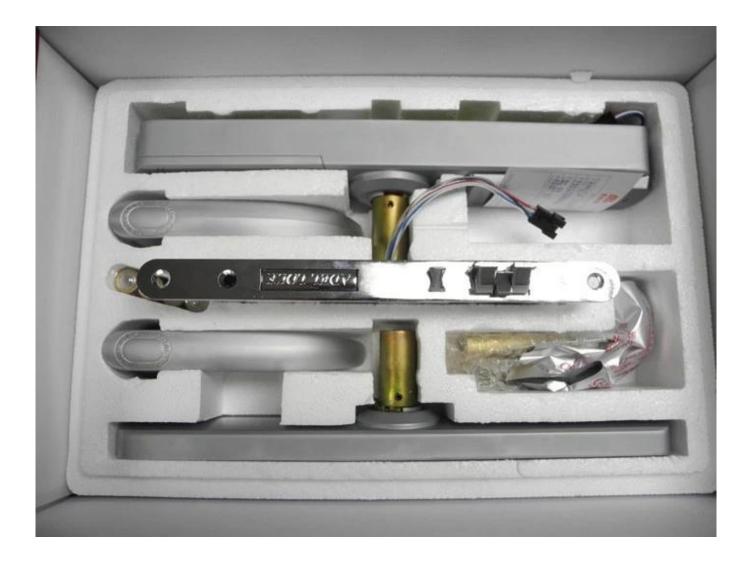

t cards and 200 cards at most.
- The passwords can be modified by your choice. 1 management password and 50 door opening passwords at most.
- Messy codes could be used when inputting passwords. 12 digits at most.
- You can set the lock in common open state.
- Alarm of False Closing
- Indication of Lacking of Voltage
- Batteries supply the power. External source can be used.
- Combined Mode: using MIFARE® cards and password to open doors simultaneously.

Technical Parameters: Working voltage: 6.0V (4 pieces of No.5 alkaline batteries) Static power supply: <100 $\mu$ A Dynamic power supply: <200mA Lifespan of batteries: 10 months or above Indication of lacking voltage: 4.5V Induction distance: >25mm Working temprature: 0`C~70`C Working humidity:  $\leq$ 80%

## **Picture Shows:**