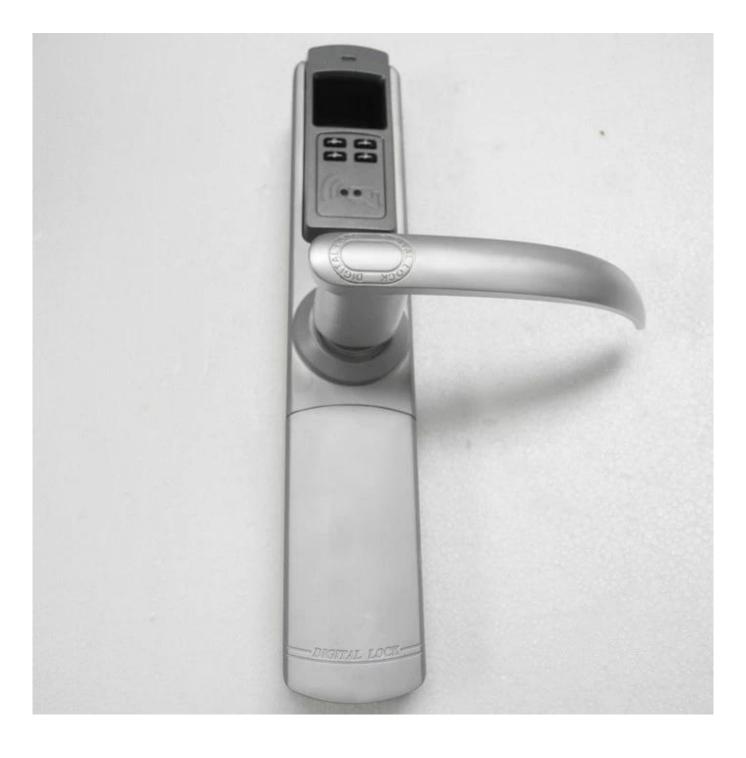

agement cards and 200 cards at most.
- The passwords can be modified by your choice. 1 management password and 50 door opening passwords at most.
- Messy codes could be used when inputting passwords. 12 digits at most.
- You can set the lock in common open state.
- Alarm of False Closing
- Indication of Lacking of Voltage
- Batteries supply the power. External source can be used.
- Combined Mode: using MIFARE® cards and password to open doors simultaneously.

Technical Parameters: Working voltage: 6.0V (4 pieces of No.5 alkaline batteries) Static power supply: <100 $\mu$ A Dynamic power supply: <200mA Lifespan of batteries: 10 months or above Indication of lacking voltage: 4.5V Induction distance: >25mm Working temprature: 0`C~70`C Working humidity:  $\leq$ 80%

## **Picture Shows:**