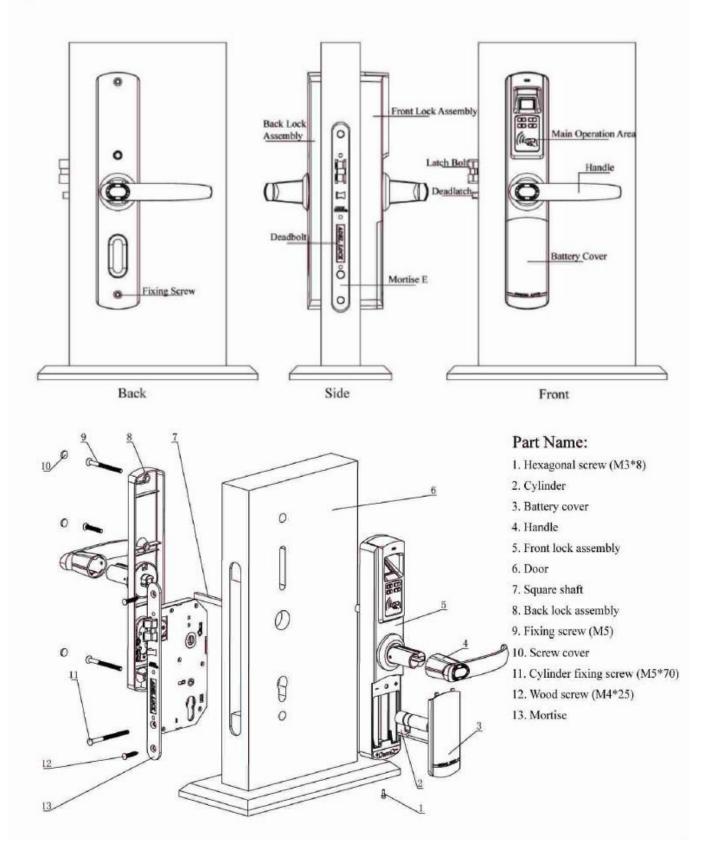

anagement cards and 200 cards at most.
- The passwords can be modified by your choice. 1 management password and 50 door opening passwords at most.
- Messy codes could be used when inputting passwords. 12 digits at most.
- You can set the lock in common open state.
- Alarm of False Closing
- Indication of Lacking of Voltage
- Batteries supply the power. External source can be used.
- Combined Mode: using MIFARE® cards and password to open doors simultaneously.

Technical Parameters: Working voltage: 6.0V (4 pieces of No.5 alkaline batteries) Static power supply: <100 $\mu$ A Dynamic power supply: <200mA Lifespan of batteries: 10 months or above Indication of lacking voltage: 4.5V Induction distance: >25mm Working temprature: 0`C~70`C Working humidity:  $\leq$ 80%

## **Picture Shows:**