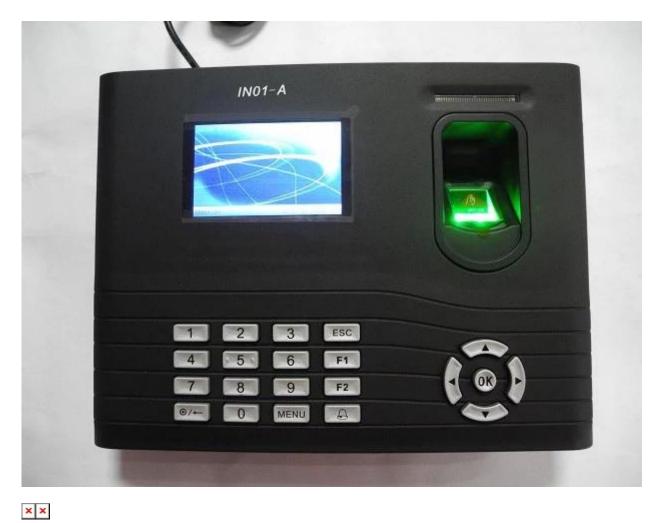

## Fingerprint Time Attendance Terminal built in battery back up PY-IN01

## Parameters:

| Fingerprint Capacity      | 3000 templates                                                                               |
|---------------------------|----------------------------------------------------------------------------------------------|
| Transaction Capacity      | 100,000                                                                                      |
| Hardware Platform         | ZEM 510& ZEM100                                                                              |
| Sensor                    | Optical Sensor                                                                               |
| Algorithm Version         | zk Finger v10.0 and v9.0 default v10.0                                                       |
| Communication             | TCP/IP, USB-Client, USB-Host                                                                 |
| Standard Functions        | Work code, SMS, DLST, Self-Service Query, Automatic Status Switch, Back-up battery           |
| Optional Functions        | rf C, Extensible barcode, Scheduled-bell, Web-server, SOAP, 9 digit user ID, Wi-<br>Fi, GPRS |
| Display                   | 3 inches TFT Screen                                                                          |
| Power Supply              | 12V DC 1.5A                                                                                  |
| Operating Temperature     | 0 °C- 45 °C                                                                                  |
| Operating Humidity        | 20%-80%                                                                                      |
| Dimension                 | 210×157×50mm                                                                                 |
| OEM                       | Yes                                                                                          |
| SDK                       | Available                                                                                    |
| Multi languages           | Available                                                                                    |
| bell scheduling           | Built in                                                                                     |
| Serial and Ethernet ports | Build in                                                                                     |
|                           |                                                                                              |