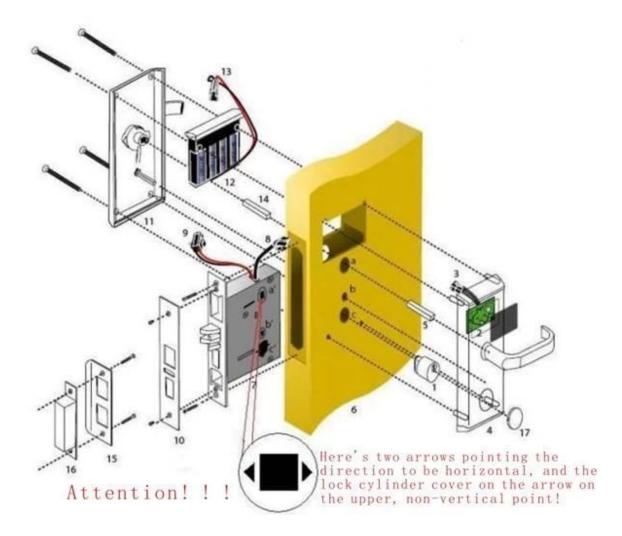

life span.

### **Technical Parameters:**

| Working voltage               | 6.0V (4 pieces of No.5 alkaline batteries) |
|-------------------------------|--------------------------------------------|
| Static current                | ≤15 µA                                     |
| Card reading current          | ≤20 mA                                     |
| Lifespan of batteries         | 10 months or above                         |
| Indication of lacking voltage | 4.8V                                       |
| Induction distance            | >25mm                                      |
| Working temprature            | -20°C~70°C                                 |
| Working humidity:             | ≤80%                                       |

#### **How to Install Our Hotel Door Lock**



## **The Certificate of our Product**







**Some Other Pictures of our product** 



# Lock and software working steps

Computer(to install the software), card encoder, cards, locks are the base one. Also, you could the Ene rgy saving switch, data collector to the system... as you can see the attach photo.

- The software will be supplied to you in FREE.
- With the help of software, you will finish setting up the hotel lock easily..and in the reception of hotel , the hotel staff will make the room card for guest.
- Then the guest get the room card and walk to the right room, swipe the card to the lock for unlocking , then insert the card to Energy saving switch to get the power if required.
- As a manager, you can get the daily/monthly/yearly report with the software.

- Also, the dat