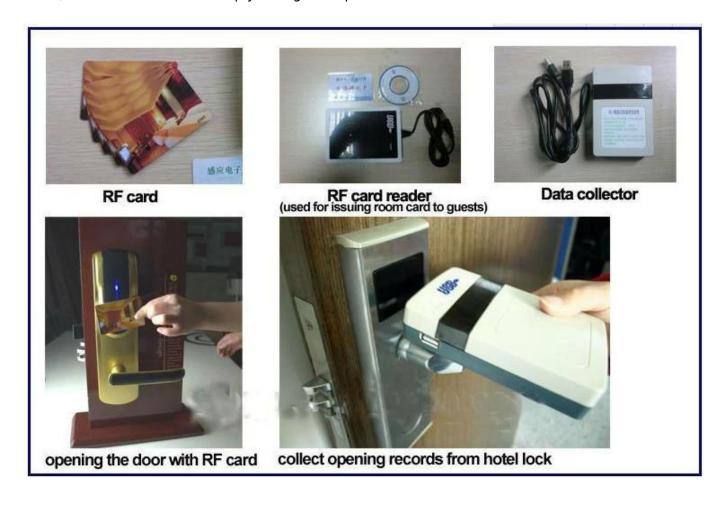

# Lock and software working steps

Computer(to install the software), card encoder, cards, locks are the base one. Also, you could the Ene rgy saving switch, data collector to the system... as you can see the attach photo.

- The software will be supplied to you in FREE.
- With the help of software, you will finish setting up the hotel lock easily..and in the reception of hotel , the hotel staff will make the room card for guest.
- Then the guest get the room card and walk to the right room, swipe the card to the lock for unlocking , then insert the card to Energy saving switch to get the power if required.
- As a manager, you can get the daily/monthly/yearly report with the software.

- Also, the data collector will help you to get the preserve records from lock and read them on PC.