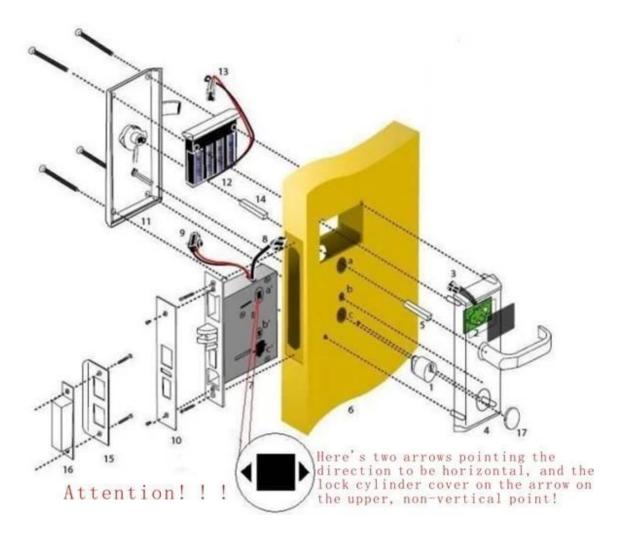

### **Technical Parameters:**

×

**How to Install Our Intelligent Hotel Smart Card Door Lock** 