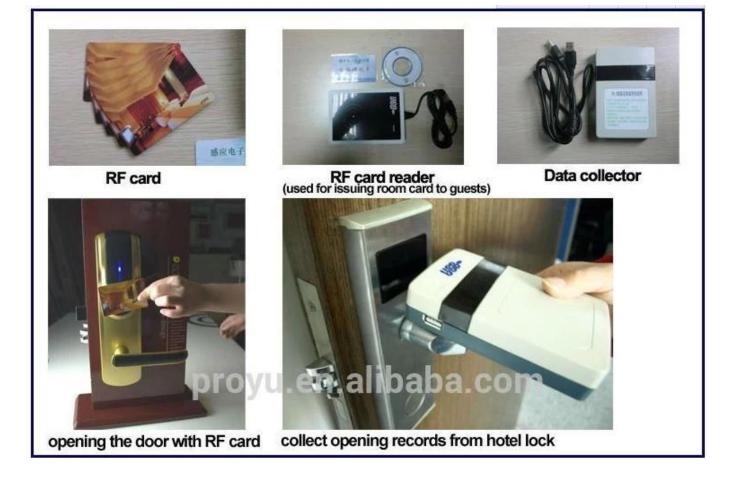

## Lock and software working steps

Computer(to install the software), card encoder, cards,locks are the base one.Also, you could the Ene rgy saving switch, data collector to the system..as you can see the attach photo.

- The software will be supplied to you in FREE.

With the help of software, you will finish setting up the hotel lock easily..and in the reception of hotel , the hotel staff will make the room card for guest.

Then the guest get the room card and walk to the right room, swipe the card to the lock for unlocking , then insert the card to Energy saving switch to get the power if required.

- As a manager, you can get the daily/monthly/yearly report with the software.

- Also, the data collector will help you to get the preserve records from lock and read them on PC.