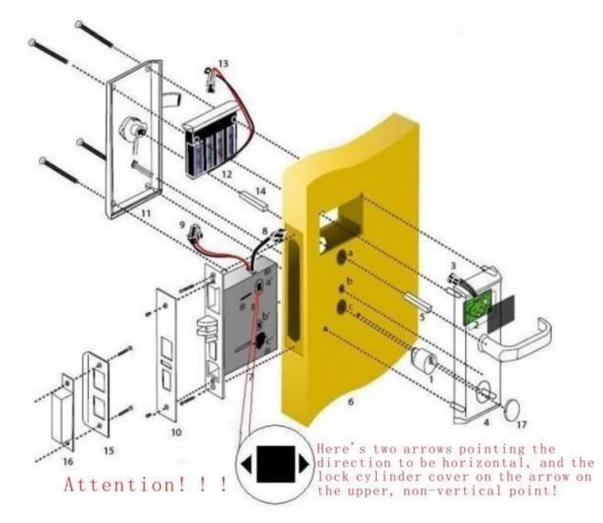

# **RF hotel door lock including:**

- A: MIFARE® card for hotel lock, ( use with USB port card encoder and software)
- B: Temic card hotel lock, ( use with USB port card encoder and software)
- C: EM hotel lock, (use standalone, no need software)

# Main Features of our hotel door lock

1. It is forged by Zink alloy(stainless steel or copper) once, with high security and solidity nature.

2. Intellectual ultra thin little core of lock, This makes the breakage to the door as little as possible wh en making holes.

3. Free handle, to prevent the external stress from ruining the internal structure. The working life is lo ng.

4. We test every circuit board to ensure its life span.

#### **Technical Parameters:**

×

## How to Install Our Hotel Door Lock



The Certificate for Our Product





## Lock and software working steps

Computer(to install the software), card encoder, cards,locks are the base one.Also, you could the Ene rgy saving switch, data collector to the system..as you can see the attach photo.

- The software will be supplied to you in FREE.

With the help of software, you will finish setting up the hotel lock easily..and in the reception of hotel , the hotel staff will make the room card for guest.

Then the guest get the room card and walk to the right room, swipe the card to the lock for unlocking , then insert the card to Energy saving switch to get the power if required.

- As a manager, you can get the daily/monthly/yearly report with the software.

- Also, the data collector will help you to get the preserve records f