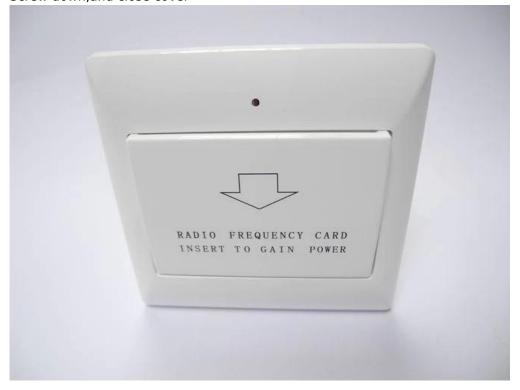

## Induction card take power Switch PY-ES3

Product Description
1.Service:
Auto prolong time
Endure big electric current
Guarantee for one year
Repair service for life time
Exquisite appearance
Credible performance
Competitive price

## 2.Performance Installation instruction:

| Place of Origin  | Guangdong China (Mainland) |
|------------------|----------------------------|
| Brand Name       | PROYU                      |
| Model Number     | PY-ES3                     |
| Color            | White(Standard)            |
| Voltage          | 110v-220v(Standard)        |
| Electric current | 30A(Standard)              |
| Time             | 15SEC(Standard)            |
| Type             | Laser to type              |