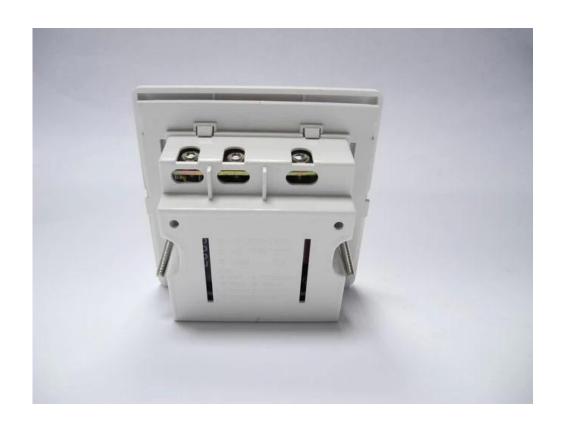

## 3.Installation Guidance:

Open the cover

Check connective line

Screw down, and close cover