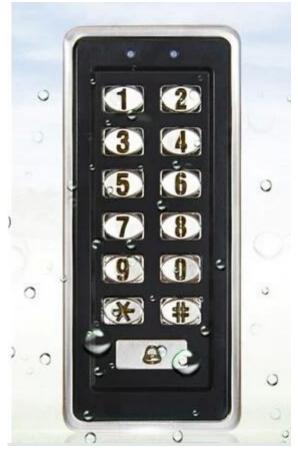

## **Outdoor Smart Access Controller Waterproof Temper Alarm PY-R6**

Keyless door lock china, Guangzhou Attendance machine wholesale, electric lock suppliers china

## Parameters:

\*LED Indicator: Green, Red \*Keypad: White backlit, Numeric keys 0~9, Function keys \*, #, Bell \*Anti-vandal, Waterproof & Back-lit Metal Key Buttons \*Verification Type: Card, PW, Card/PW, Card+PW \*Built-in Card Reader: EM card (Optional other rf card) \*Card Capacity:1010 \*Password Capacity: 8 Password Groups \*Log Capacity: N/A \*Communication: N/A \*Access Control Interface for Electric lock, Door sensor, Alarm, Exit button and Doorbell \*Power In: 12V DC