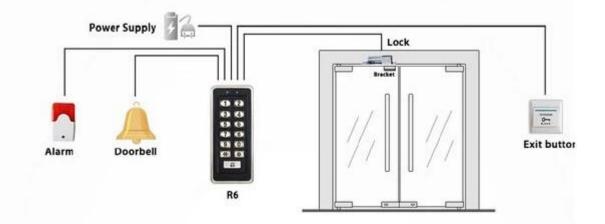

## Parameters:

\*LED Indicator: Green, Red \*Keypad: White backlit, Numeric keys 0~9, Function keys \*, #, Bell \*Anti-vandal, Waterproof & Back-lit Metal Key Buttons \*Verification Type: Card, PW, Card/PW, Card+PW \*Built-in Card Reader: EM card (Optional other rf card) \*Card Capacity:1010 \*Password Capacity: 8 Password Groups \*Log Capacity: N/A \*Communication: N/A \*Access Control Interface for Electric lock, Door sensor, Alarm, Exit button and Doorbell \*Power In: 12V DC