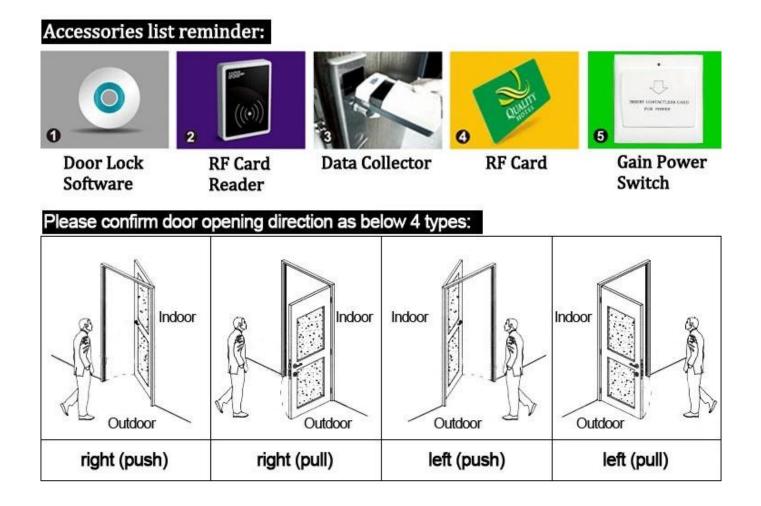

Model PY-8505

- 1.<u>Hotel Lock suppliers china</u> Lock (qty = guest room)---For open the door
- 2.Encoder (1pcs/hotel) ---For issuing all kinds of cards
- 3.Switch (qty = guest room)---To get the power
- 4.Cards (qty = 3 times of guest room)-----For open the lock
- 5.Data collector (1pcs/hotel, optional )-----For getting the time and times of the entrance information from the lock
- 6.Self developed software ( free of charge)----For setting the program the whole system.