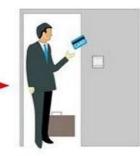

Model PY-8505

- 1.<u>Hotel Lock suppliers china</u> Lock (qty = guest room)---For open the door
- 2.Encoder (1pcs/hotel) ---For issuing all kinds of cards
- 3.Switch (qty = guest room)---To get the power
- 4.Cards (qty = 3 times of guest room)-----For open the lock
- 5.Data collector (1pcs/hotel, optional )-----For getting the time and times of the entrance information from the lock
- 6.Self developed software ( free of charge)----For setting the program the whole system.