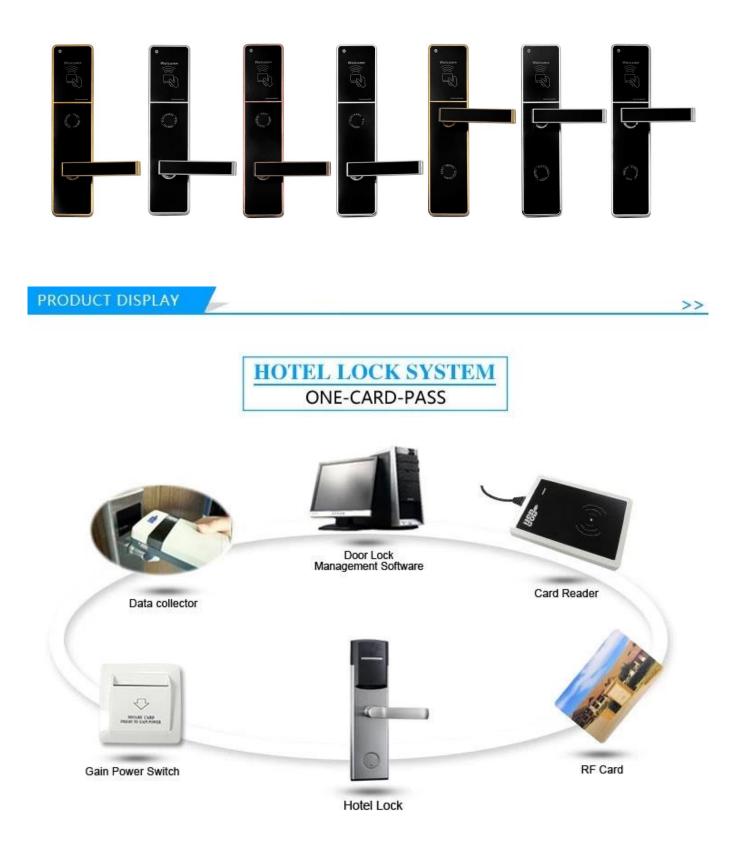

Model PY-8505

- 1.<u>Hotel Lock suppliers china</u> Lock (qty = guest room)---For open the door
- 2.Encoder (1pcs/hotel) ---For issuing all kinds of cards
- 3.Switch (qty = guest room)---To get the power
- 4.Cards (qty = 3 times of guest room)-----For open the lock
- 5.Data collector (1pcs/hotel, optional )-----For getting the time and times of the entrance information from the lock
- 6.Self developed software ( free of charge)----For setting the program the whole system.