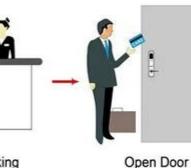

Model PY-8505

- 1.<u>Hotel Lock suppliers china</u> Lock (qty = guest room)---For open the door
- 2.Encoder (1pcs/hotel) ---For issuing all kinds of cards
- 3.Switch (qty = guest room)---To get the power
- 4.Cards (qty = 3 times of guest room)-----For open the lock
- 5.Data collector (1pcs/hotel, optional )-----For getting the time and times of the entrance information from the lock
- 6.Self developed software ( free of charge)----For setting the program the whole system.