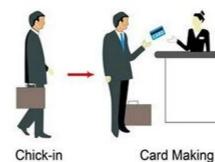

Model PY-8505

- 1.<u>Hotel Lock suppliers china</u> Lock (qty = guest room)---For open the door
- 2.Encoder (1pcs/hotel) ---For issuing all kinds of cards
- 3.Switch (qty = guest room)---To get the power
- 4.Cards (qty = 3 times of guest room)-----For open the lock
- 5.Data collector (1pcs/hotel, optional )-----For getting the time and times of the entrance information from the lock
- 6.Self developed software ( free of charge)----For setting the program the whole system.