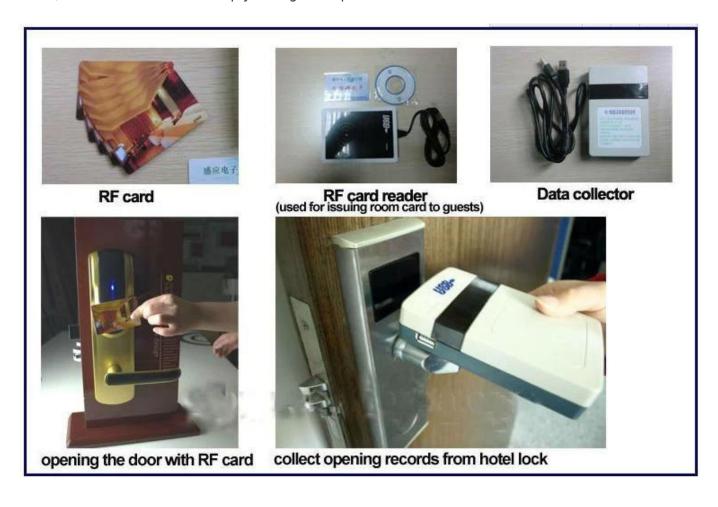

#### Lock and software working steps

Computer(to install the software), card encoder, cards,locks are the base one. Also, you could the Ene rgy saving switch, data collector to the system...as you can see the attach photo.

- The software will be supplied to you in FREE.
- With the help of software, you will finish setting up the hotel lock easily..and in the reception of hotel , the hotel staff will make the room card for guest.

Then the guest get the room card and walk to the right room, swipe the card to the lock for unlocking, then insert the card to Energy saving switch to get the power if required.

- As a manager, you can get the daily/monthly/yearly report with the software.

- Also, the data collector will help you to get the preserve records from lock and read them on PC.