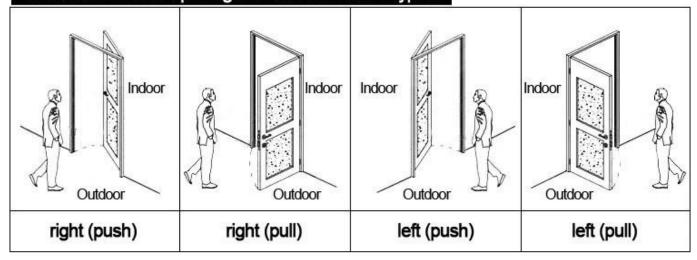

- 1.<u>rfid keyless door lock china</u> Lock (qty = guest room)---For open the door
- 2.Encoder (1pcs/hotel ) ---For issuing all kinds of cards
- 3.Switch (qty = guest room)---To get the power
- 4.Cards (qty = 3 times of guest room)----For open the lock
- 5.Data collector (1pcs/hotel, optional )----For getting the time and times of the entrance information from the lock
- 6.Self developed software (free of charge)----For setting the program the whole system.

#### Our careful and fabulous workers:



Our happy and contented customers:



Our fast and prompt delivery:



## Our confidence and success in exhibition:



# Accessories list reminder:







RF Card Reader



**Data Collector** 



**RF Card** 



**Gain Power** Switch

# Please confirm door opening direction as below 4 types:



# Welcome your inquiry