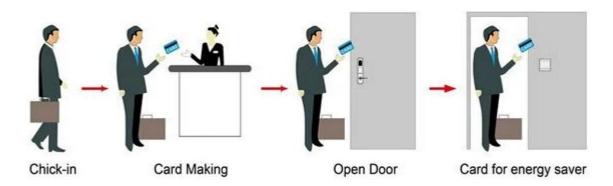

## HOTEL LOCK SYSTEM

**ONE-CARD-PASS** 

- 1.<u>rfid keyless door lock china</u> Lock (qty = guest room)---For open the door
- 2.Encoder (1pcs/hotel ) ---For issuing all kinds of cards
- 3.Switch (qty = guest room)---To get the power
- 4.Cards (qty = 3 times of guest room)----For open the lock
- 5.Data collector (1pcs/hotel, optional )----For getting the time and times of the entrance information from the lock
- 6.Self developed software (free of charge)----For setting the program the whole system.