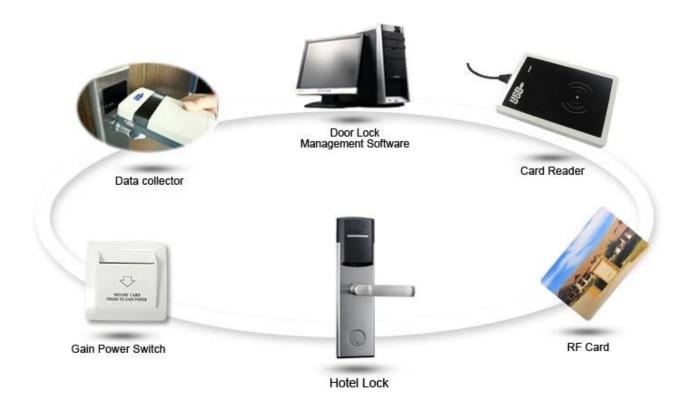

## HOTEL LOCK SYSTEM

**ONE-CARD-PASS** 

- 1.<u>rfid keyless door lock china</u> Lock (qty = guest room)---For open the door
- 2.Encoder (1pcs/hotel ) ---For issuing all kinds of cards
- 3.Switch (qty = guest room)---To get the power
- 4.Cards (qty = 3 times of guest room)----For open the lock
- 5.Data collector (1pcs/hotel, optional )----For getting the time and times of the entrance information from the lock
- 6.Self developed software (free of charge)----For setting the program the whole system.

# Accessories list reminder:

RF Card Reader

**Data Collector** 

**RF Card** 

**Gain Power** Switch