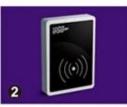

# Accessories list reminder:

RF Card Reader

**Data Collector** 

**RF Card** 

Gain Power Switch