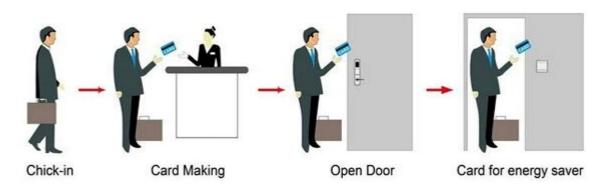

# HOTEL LOCK SYSTEM

**ONE-CARD-PASS** 

- 1.electronic door lock for hotel Lock (qty = guest room)---For open the door
- 2.Encoder (1pcs/hotel ) ---For issuing all kinds of cards
- 3.Switch (qty = guest room)---To get the power
- 4.Cards (qty = 3 times of guest room)----For open the lock
- $5.Data\ collector\ (1pcs/hotel,\ optional\ )-----For\ getting\ the\ time\ and\ times\ of\ the\ entrance\ information\ from\ the\ lock$
- 6.Self developed software (free of charge)----For setting the program the whole system.