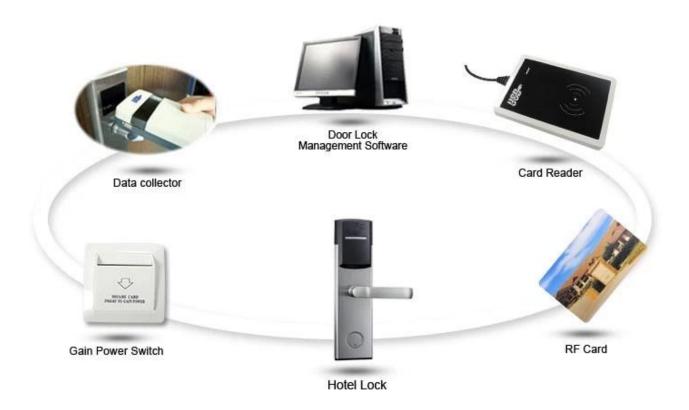

# HOTEL LOCK SYSTEM

**ONE-CARD-PASS** 

- 1.electronic door lock for hotel Lock (qty = guest room)---For open the door
- 2.Encoder (1pcs/hotel ) ---For issuing all kinds of cards
- 3.Switch (qty = guest room)---To get the power
- 4.Cards (qty = 3 times of guest room)----For open the lock
- $5.Data\ collector\ (1pcs/hotel,\ optional\ )-----For\ getting\ the\ time\ and\ times\ of\ the\ entrance\ information\ from\ the\ lock$
- 6.Self developed software (free of charge)----For setting the program the whole system.

# Accessories list reminder:

RF Card Reader

**Data Collector** 

**RF Card** 

Gain Power Switch