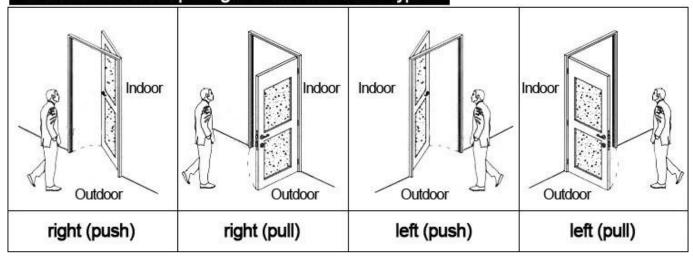

ectronic door lock for hotel Lock (qty = guest room)---For open the door
- 2.Encoder (1pcs/hotel ) ---For issuing all kinds of cards
- 3.Switch (qty = guest room)---To get the power
- 4.Cards (qty = 3 times of guest room)----For open the lock
- $5.Data\ collector\ (1pcs/hotel,\ optional\ )-----For\ getting\ the\ time\ and\ times\ of\ the\ entrance\ information\ from\ the\ lock$
- 6.Self developed software (free of charge)----For setting the program the whole system.

Our careful and fabulous workers:



Our happy and contented customers:



Our fast and prompt delivery:



# Our confidence and success in exhibition:



# Accessories list reminder:







RF Card Reader



**Data Collector** 



**RF Card** 



Gain Power Switch

### Please confirm door opening direction as below 4 types:



# **Extended function:**

#### **Access control**

For common area, or main doors etc. same software, same card

#### **Elevator control**

For elecator. same software, same card

Room status

For guest room, come with door bell

Welcome your inquiry 🔘