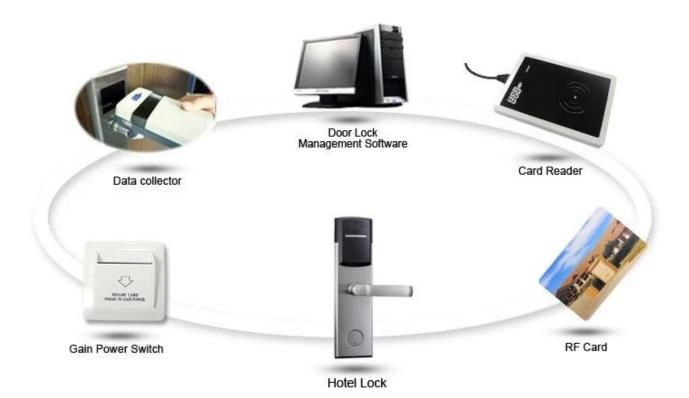

# HOTEL LOCK SYSTEM

**ONE-CARD-PASS** 

- 1.<u>hotel locks suppliers china</u> Lock (qty = guest room)---For open the door
- 2.Encoder (1pcs/hotel ) ---For issuing all kinds of cards
- 3.Switch (qty = guest room)---To get the power

- 4.Cards (qty = 3 times of guest room)-----For open the lock
- 5.Data collector (1pcs/hotel, optional )----For getting the time and times of the entrance information from the lock
- 6.Self developed software (free of charge)----For setting the program the whole system.

## Accessories list reminder:

RF Card Reader

**Data Collector** 

**RF Card** 

Gain Power Switch