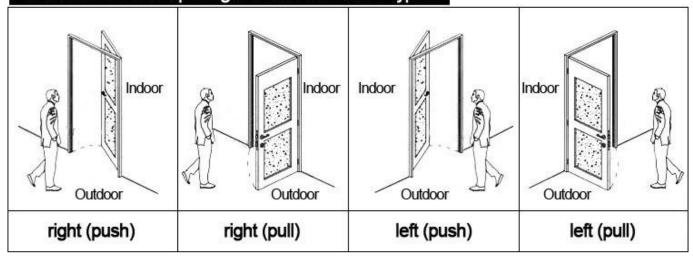

ppliers china</u> Lock (qty = guest room)---For open the door
- 2.Encoder (1pcs/hotel ) ---For issuing all kinds of cards
- 3.Switch (qty = guest room)---To get the power

- 4.Cards (qty = 3 times of guest room)-----For open the lock
- 5.Data collector (1pcs/hotel, optional )----For getting the time and times of the entrance information from the lock
- 6.Self developed software (free of charge)----For setting the program the whole system.

### Our careful and fabulous workers:









#### Our happy and contented customers:











## Our fast and prompt delivery:



### Our confidence and success in exhibition:



## Accessories list reminder:







RF Card Reader



**Data Collector** 



**RF Card** 



Gain Power Switch

## Please confirm door opening direction as below 4 types:



## **Extended function:**

**Access control** 

For common area, or main doors etc. same software, same card

**Elevator control** 

For elecator. same software, same card

Room status

For guest room, come with door bell

Welcome your inquiry 🔘