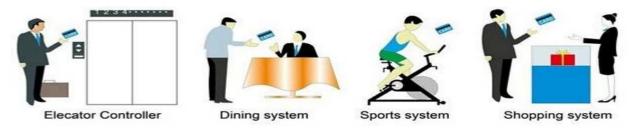

## **Extended function:**

**Access control** 

For common area, or main doors etc. same software, same card

**Elevator control** 

For elecator. same software, same card

Room status

For guest room, come with door bell