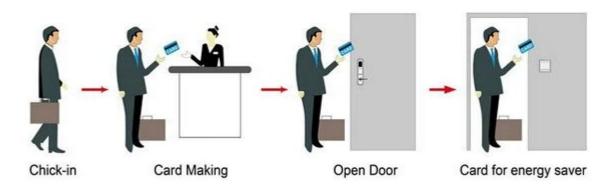

# HOTEL LOCK SYSTEM

**ONE-CARD-PASS** 

- 1.<u>hotel locks suppliers china</u> Lock (qty = guest room)---For open the door
- 2.Encoder (1pcs/hotel ) ---For issuing all kinds of cards
- 3.Switch (qty = guest room)---To get the power

- 4.Cards (qty = 3 times of guest room)-----For open the lock
- 5.Data collector (1pcs/hotel, optional )----For getting the time and times of the entrance information from the lock
- 6.Self developed software (free of charge)----For setting the program the whole system.