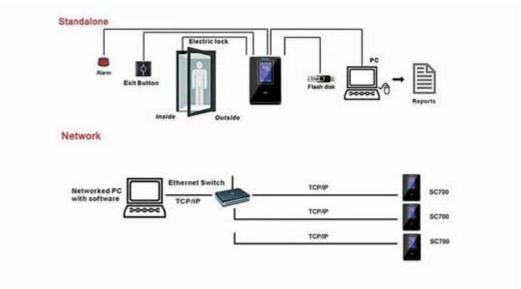

## Parameters:

| Display/Speaker                                                    | Language                                                                                                        |  |  |  |
|--------------------------------------------------------------------|-----------------------------------------------------------------------------------------------------------------|--|--|--|
| LCD Display: 3 TFT touch LCD                                       | Multi Language, English, French, Spanish, Arabic,                                                               |  |  |  |
| Speaker: Voice Prompt (language can be selected)                   | etc., for more than 40 languages can be selected                                                                |  |  |  |
| Technical Specifications Capacity                                  | Environment                                                                                                     |  |  |  |
| Card capacity: 30,000                                              | Operation temperature: 0°C ~ 45°C                                                                               |  |  |  |
| Log capacity: 50,000                                               | Operation humidity: 20% ~ 80%                                                                                   |  |  |  |
| Verification/Identification                                        | Verification/Identification                                                                                     |  |  |  |
| Verification speed(1:1): ≤0.5s                                     | FRR: ≤0.01%                                                                                                     |  |  |  |
| Identification speed(1:N): ≤1s                                     | FAR: ≤0.0001%                                                                                                   |  |  |  |
| Communication                                                      | Attendance status                                                                                               |  |  |  |
| TCP/IP, USB Host                                                   | Check in, Check out, Break in, Break out, OT in, OT out                                                         |  |  |  |
| Function Support                                                   | Customize Function                                                                                              |  |  |  |
| Auto status, DST; SMS, T9 input, 9 User ID, Photo-ID; Multi-verify | rf card reader, , webserver, FLASH disk                                                                         |  |  |  |
| Power Supply                                                       | Machine Size                                                                                                    |  |  |  |
| Power: 110/220VAC ~ 12VDC (PS-3A is optional)                      | 250(L)*150(W)*90(H)mm                                                                                           |  |  |  |
| Access Mode                                                        | Access Control                                                                                                  |  |  |  |
| Card, PIN, Card+PIN                                                | built-in relay, 50 time zones, 5 groups and 10 combinations; 3rd electric lock, Door sensor, Exit button, Alarm |  |  |  |