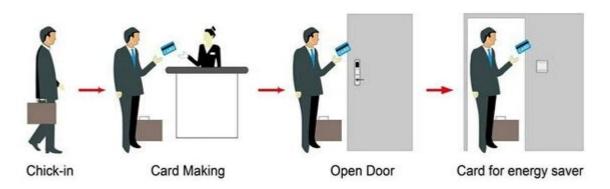

## Smart Card Basic Function

# HOTEL LOCK SYSTEM

**ONE-CARD-PASS** 

- 1.<u>hotel locks suppliers china</u> Lock (qty = guest room)---For open the door
- 2.Encoder (1pcs/hotel ) ---For issuing all kinds of cards
- 3.Switch (qty = guest room)---To get the power
- 4.Cards (qty = 3 times of guest room)----For open the lock
- $5.Data\ collector\ (1pcs/hotel,\ optional\ )-----For\ getting\ the\ time\ and\ times\ of\ the\ entrance\ information\ from\ the\ lock$
- 6.Self developed software (free of charge)----For setting the program the whole system.