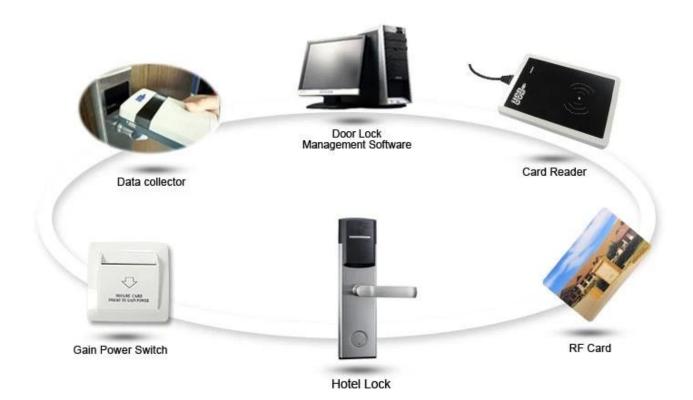

# HOTEL LOCK SYSTEM

**ONE-CARD-PASS** 

- 1.<u>hotel locks suppliers china</u> Lock (qty = guest room)---For open the door
- 2.Encoder (1pcs/hotel ) ---For issuing all kinds of cards
- 3.Switch (qty = guest room)---To get the power
- 4.Cards (qty = 3 times of guest room)----For open the lock
- $5.Data\ collector\ (1pcs/hotel,\ optional\ )-----For\ getting\ the\ time\ and\ times\ of\ the\ entrance\ information\ from\ the\ lock$
- 6.Self developed software (free of charge)----For setting the program the whole system.

# Accessories list reminder:

RF Card Reader

**Data Collector** 

**RF Card** 

Gain Power Switch