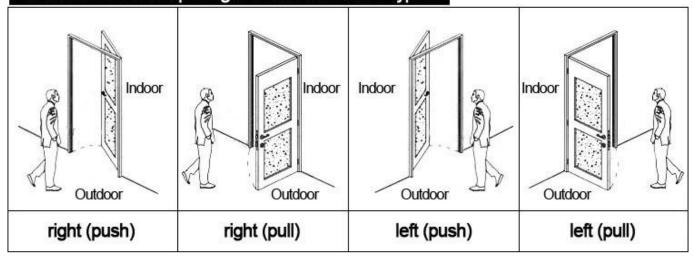

china</u> Lock (qty = guest room)---For open the door
- 2.Encoder (1pcs/hotel ) ---For issuing all kinds of cards
- 3.Switch (qty = guest room)---To get the power
- 4.Cards (qty = 3 times of guest room)----For open the lock
- $5.Data\ collector\ (1pcs/hotel,\ optional\ )-----For\ getting\ the\ time\ and\ times\ of\ the\ entrance\ information\ from\ the\ lock$
- 6.Self developed software (free of charge)----For setting the program the whole system.

## Our careful and fabulous workers:









# Our happy and contented customers:











Our fast and prompt delivery:



## Our confidence and success in exhibition:



# Accessories list reminder:







RF Card Reader



**Data Collector** 



**RF Card** 



Gain Power Switch

# Please confirm door opening direction as below 4 types:



# **Extended function:**

**Access control** 

For common area, or main doors etc. same software, same card

**Elevator control** 

For elecator. same software, same card

Room status

For guest room, come with door bell

Welcome your inquiry 🔘