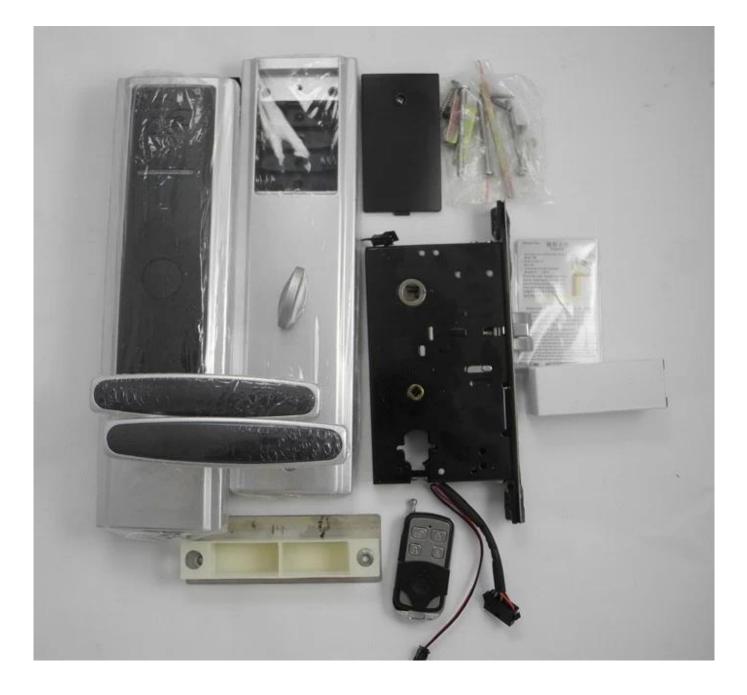

you at indoor, you can twist this bolt knob to make the deadbolt latch out to improve your security

6. It works with 4x AA batteries, you do not need to worry about power off, because if the voltage is less than 4.8v, there will be battery alarm and you still can use it more than 100times before you change the battery

## **Technical Parameter:**

Power Supply: DC6V, 4pcs Alkaline Battery Static Current: < 40uA Dynamic Current: 200mA Card Type: MIFARE ® Lack of Voltage Indication:  $\leq 4.8V$ Working Temperature: -25°c ~ 70°c Relative Humidity: 20%-80% Identify Speed: 0.5~1.5 second Card Capacity: 20pcs Wireless Frequency: 915MHz,ISM Band Remote Distance: Mini Remote Control  $\geq$ 5m, Indoor Remote Control  $\geq$ 10m Remote Control Technology: Rolling Code

## **Picture Shows:**