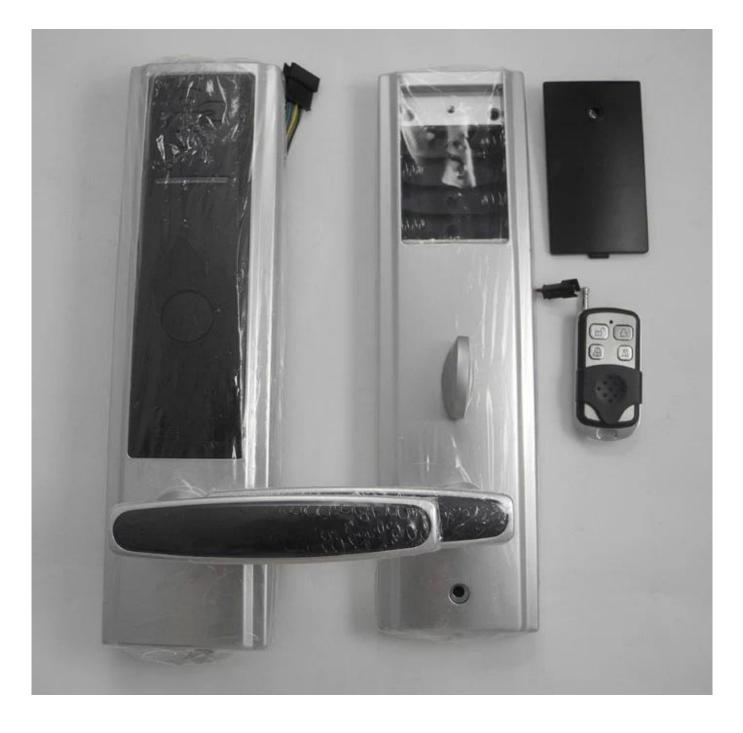

## **RFID** electric panel door lock with remote control key PY-8820YH

## **Picture Shows:**