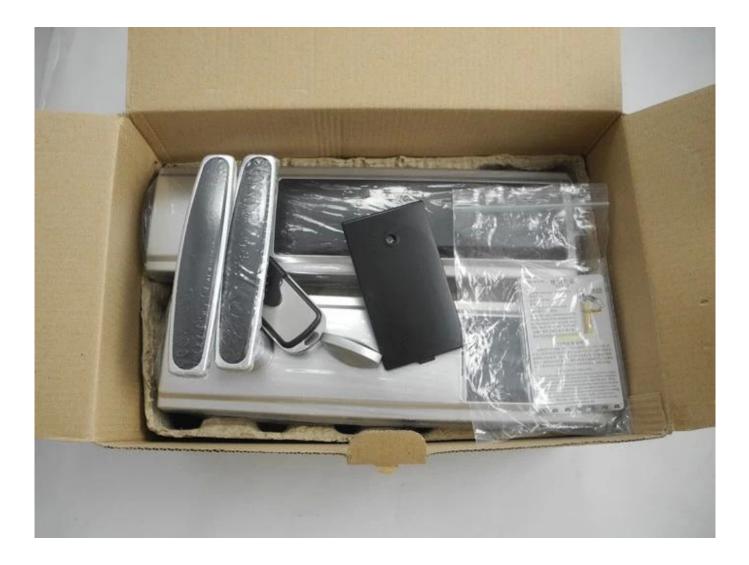

u at indoor, you can twist this bolt knob to make the deadbolt latch out to improve your security

6. It works with 4x AA batteries, you do not need to worry about power off, because if the voltage is less than 4.8v, there will be battery alarm and you still can use it more than 100times before you change the battery

## **Technical Parameter:**

Power Supply: DC6V, 4pcs Alkaline Battery Static Current: < 40uA Dynamic Current: 200mA Card Type: MIFARE ® Lack of Voltage Indication:  $\leq 4.8V$ Working Temperature: -25°c ~ 70°c Relative Humidity: 20%-80% Identify Speed: 0.5~1.5 second Card Capacity: 20pcs Wireless Frequency: 915MHz,ISM Band Remote Distance: Mini Remote Control  $\geq$ 5m, Indoor Remote Control  $\geq$ 10m Remote Control Technology: Rolling Code

## **Picture Shows:**