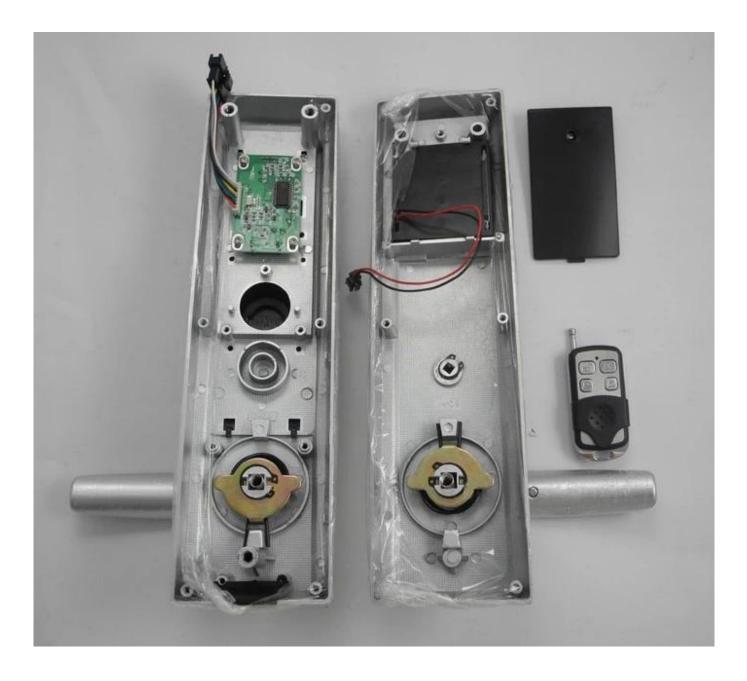

n you at indoor, you can twist this bolt knob to make the deadbolt latch out to improve your security

6. It works with 4x AA batteries, you do not need to worry about power off, because if the voltage is less than 4.8v, there will be battery alarm and you still can use it more than 100times before you change the battery

## **Technical Parameter:**

Power Supply: DC6V, 4pcs Alkaline Battery Static Current: < 40uA Dynamic Current: 200mA Card Type: MIFARE ® Lack of Voltage Indication:  $\leq 4.8V$ Working Temperature: -25°c ~ 70°c Relative Humidity: 20%-80% Identify Speed: 0.5~1.5 second Card Capacity: 20pcs Wireless Frequency: 915MHz,ISM Band Remote Distance: Mini Remote Control  $\geq$ 5m, Indoor Remote Control  $\geq$ 10m Remote Control Technology: Rolling Code

## **Picture Shows:**