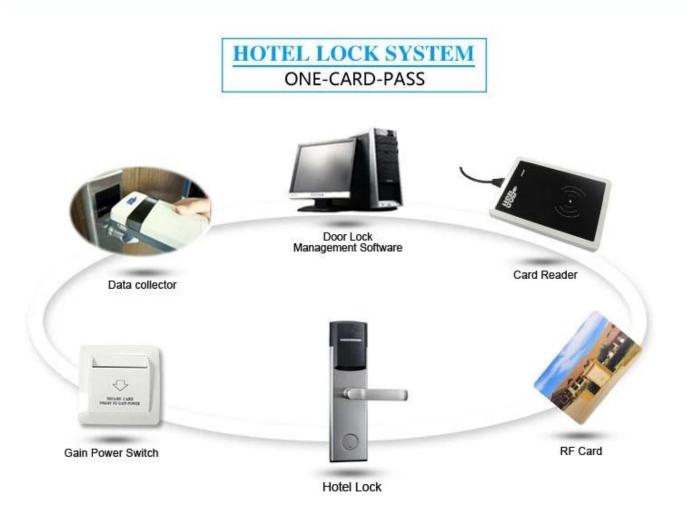

Model PY-8181

1.<u>electronic door lock system</u> Lock (qty = guest room)---For open the door

2.Encoder (1pcs/hotel ) ---For issuing all kinds of cards

3.Switch (qty = guest room)---To get the power

4.Cards (qty = 3 times of guest room)-----For open the lock

5.Data collector (1pcs/hotel, optional )-----For getting the time and times of the entrance information from the lock

6.Self developed software (free of charge)----For setting the program the whole system.