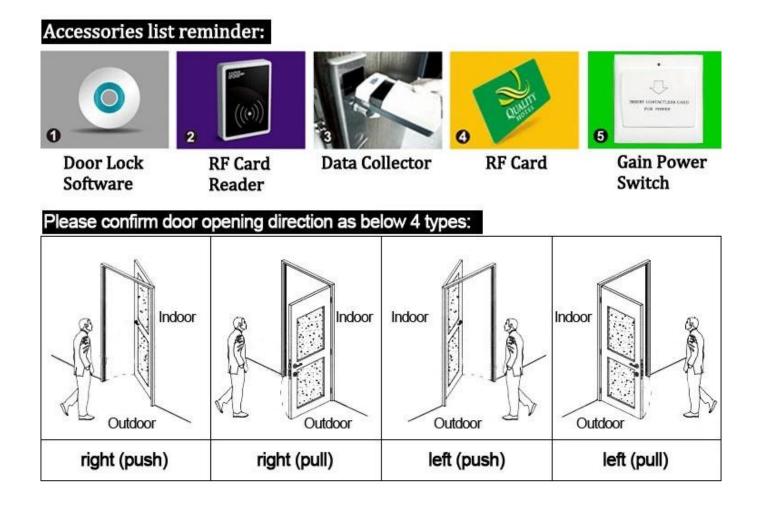

Model PY-8181

1.<u>electronic door lock system</u> Lock (qty = guest room)---For open the door

2.Encoder (1pcs/hotel ) ---For issuing all kinds of cards

3.Switch (qty = guest room)---To get the power

4.Cards (qty = 3 times of guest room)-----For open the lock

5.Data collector (1pcs/hotel, optional )-----For getting the time and times of the entrance information from the lock

6.Self developed software (free of charge)----For setting the program the whole system.