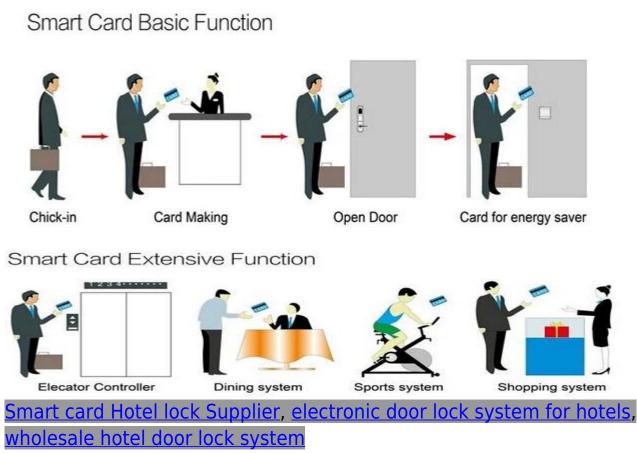

Model PY-8181

1.<u>electronic door lock system</u> Lock (qty = guest room)---For open the door

2.Encoder (1pcs/hotel ) ---For issuing all kinds of cards

3.Switch (qty = guest room)---To get the power

4.Cards (qty = 3 times of guest room)-----For open the lock

5.Data collector (1pcs/hotel, optional )-----For getting the time and times of the entrance information from the lock

6.Self developed software (free of charge)----For setting the program the whole system.