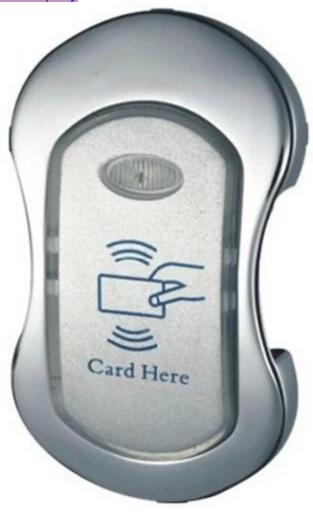

## electric cabinet lock support 125khz RFID ID/EM Card PY-EM107-Y

Specification:

.Card Type: ID/EM .Working Frequency:125KHz

.Power Supply: DC 6V, 4 x aa batteries

.Battery lifetime:more than 1 year.

.Current:Static Current≤5-10uA, Card Reading Current≤20mA,Lock Opening Current: about 300mA(last for 0.3s).

.Working temprature:-20~70 degree,humidity≤95% RH

.Low voltage indication: when the voltage is less than 3V, the lock will give a indication and the red

.Dimension:75\*40\*23mm

.Application Field: hotels, sauna centres, office cabinet door