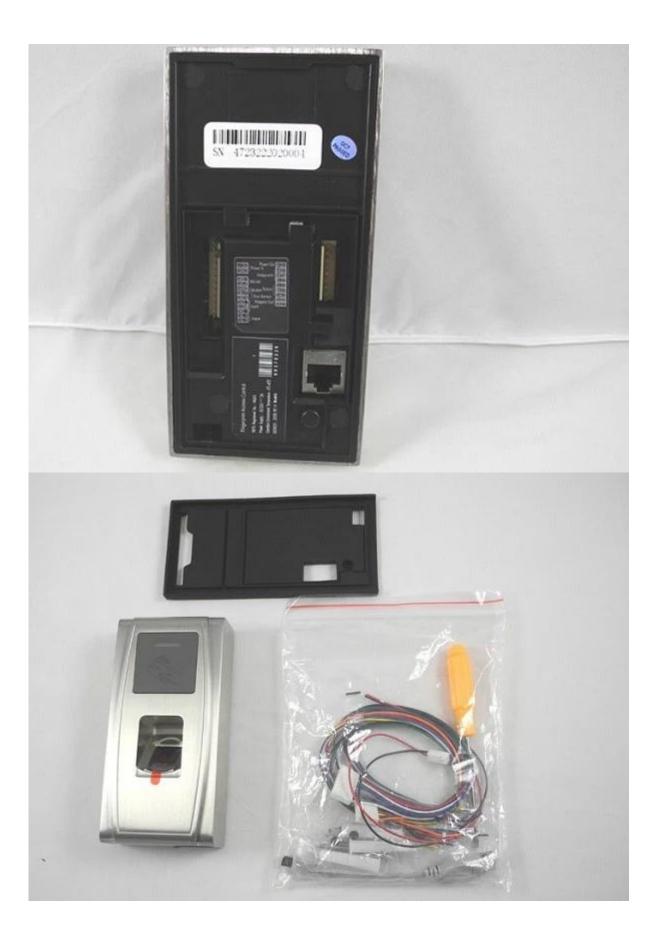

: ≤0.1%                          |
| Identification speed(1:N): $\leq 2s$                    | FAR: ≤0.0001%                       |
| Power Supply                                            | Machine Size                        |
| Power: 12V DC 3A                                        | 148(L)*73(W)*34(H)mm                |
| Communication                                           | Access status                       |
| TCP/IP, USB host, RS232/485, Wiegand out and Wiegand in | Check in, Check out, OT in, OT out  |
| Standand Function                                       | Customize Function                  |
| Built-in Card Reader: 125kHz RFID proximity reader      | Proximity reader, USB keypad        |

Application: home, office, school, government, building , or other purpose