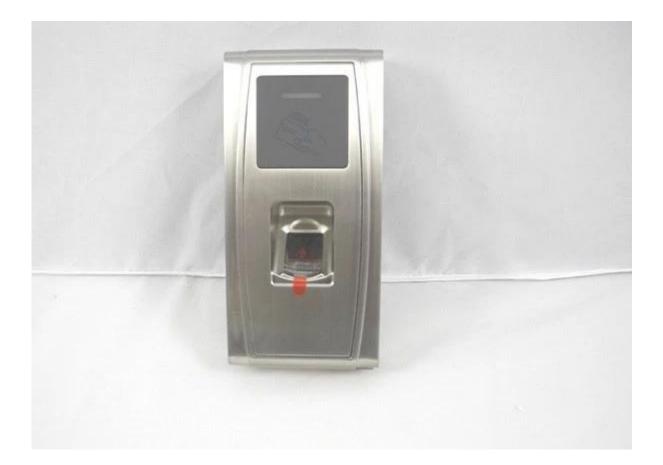

RR: ≤0.1%                          |
| Identification speed(1:N): $\leq 2s$                    | FAR: ≤0.0001%                       |
| Power Supply                                            | Machine Size                        |
| Power: 12V DC 3A                                        | 148(L)*73(W)*34(H)mm                |
| Communication                                           | Access status                       |
| TCP/IP, USB host, RS232/485, Wiegand out and Wiegand in | Check in, Check out, OT in, OT out  |
| Standand Function                                       | Customize Function                  |
| Built-in Card Reader: 125kHz RFID proximity reader      | Proximity reader, USB keypad        |

Application: home, office, school, government, building , or other purpose