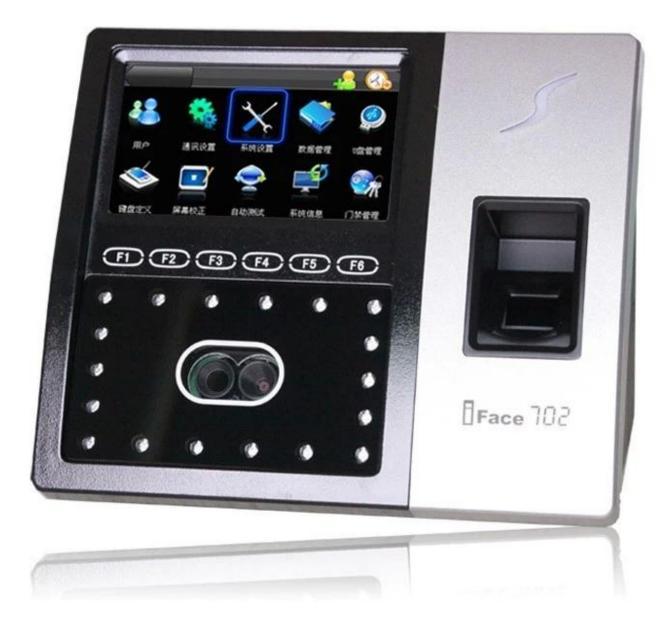

facial time attendance access control with multi-biometric identification PY-iclock702

| OEM                       | Yes       |
|---------------------------|-----------|
| SDK                       | Available |
| Multi languages           | Available |
| bell scheduling           | Built in  |
| Serial and Ethernet ports | Build in  |

## Specification:

| 1 | Face capacity | 400     |
|---|---------------|---------|
| 2 | Logs capacity | 100,000 |

| 3  | ID Card capacity    | 10,000                                            |
|----|---------------------|---------------------------------------------------|
| 4  | Wiegand Signal      | Output                                            |
| 5  | Power supply        | 12V3A                                             |
| 6  | Verification Speed  | ≤2 sec                                            |
| 7  | Operating temp      | 0°C- 45 °C                                        |
| 8  | OperatingHumidity   | 20%-80%                                           |
| 9  | Fingerprintcapacity | 3000                                              |
| 10 | СРИ                 | Multi-Bio CPU 630 MHz                             |
| 11 | Display             | 4.3'' TFT touch screen                            |
| 12 | Memory              | 256M Flash, 64M SDRAM                             |
| 13 | Algorithm Version   | Finger 10.0                                       |
| 14 | Communication       | TCP/IP,RS232/485 Two USB-Host                     |
| 15 | Camera              | High Resolution Infrared Camera                   |
| 16 | Optional functions  | GPRS, serial printer, Mifare card, built-in POE   |
| 17 | Fingerprint         | Sensor,Optical Fingerprint Sensor without film    |
| 18 | Hardware            | Platform ZEM600 Multi-Medium Development Platform |