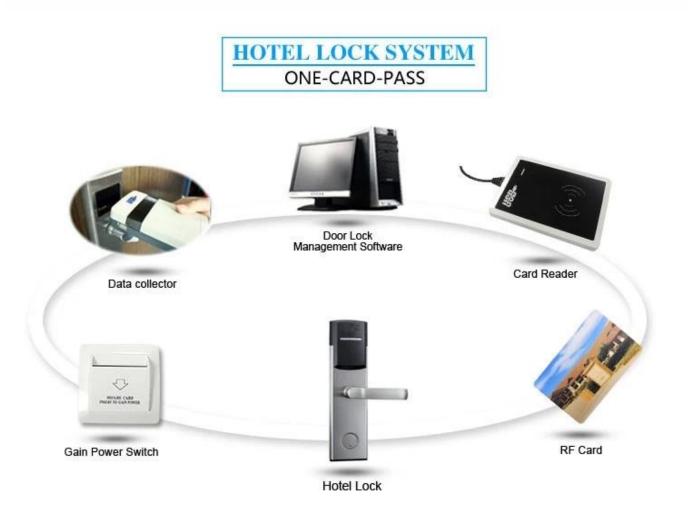

1.<u>electronic door lock for hotel</u> Lock (qty = guest room)---For open the door

2.Encoder (1pcs/hotel ) ---For issuing all kinds of cards

3.Switch (qty = guest room)---To get the power

4.Cards (qty = 3 times of guest room)-----For open the lock

 $5. Data \ collector \ (1pcs/hotel, optional )-----For getting the time and times of the entrance information from the lock$ 

6.Self developed software (free of charge)----For setting the program the whole system.