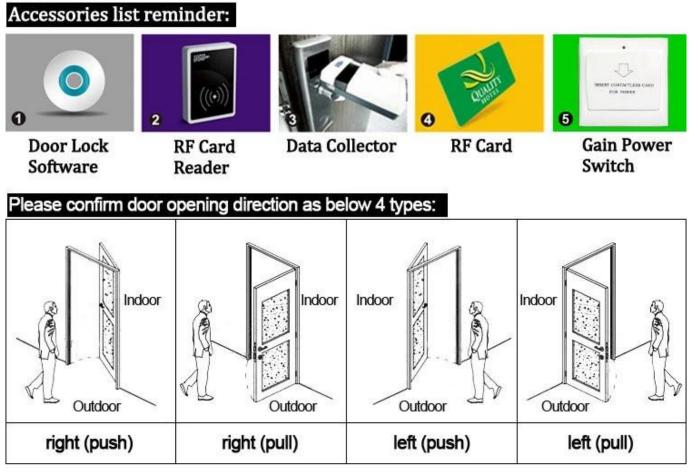

1.<u>electronic door lock for hotel</u> Lock (qty = guest room)---For open the door

2.Encoder (1pcs/hotel ) ---For issuing all kinds of cards

3.Switch (qty = guest room)---To get the power

4.Cards (qty = 3 times of guest room)-----For open the lock

 $5. Data \ collector \ (1pcs/hotel, optional )-----For getting the time and times of the entrance information from the lock$ 

6.Self developed software (free of charge)----For setting the program the whole system.