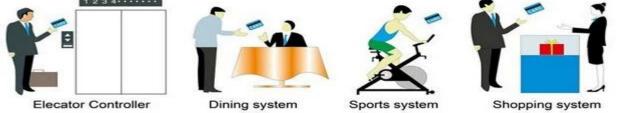

## **Extended function:**

**Access control** 

For common area, or main doors etc. same software, same card

**Elevator control** 

For elecator. same software, same card

Room status

For guest room, come with door bell