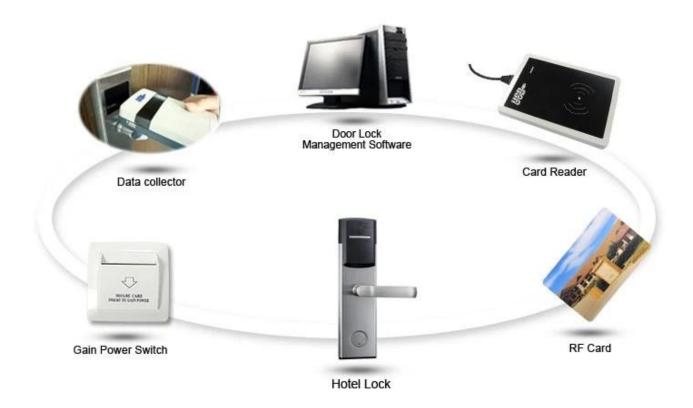

## HOTEL LOCK SYSTEM

**ONE-CARD-PASS** 

- 1. <u>Hotel Lock suppliers china</u> Lock (qty = guest room)---For open the door
- 2.Encoder (1pcs/hotel ) ---For issuing all kinds of cards
- 3.Switch (qty = guest room)---To get the power
- 4.Cards (qty = 3 times of guest room)----For open the lock
- 5.Data collector (1pcs/hotel, optional )----For getting the time and times of the entrance information from the lock
- 6.Self developed software (free of charge)----For setting the program the whole system.

## Accessories list reminder:

**RF Card** Reader

**Data Collector** 

**RF Card** 

**Gain Power** Switch