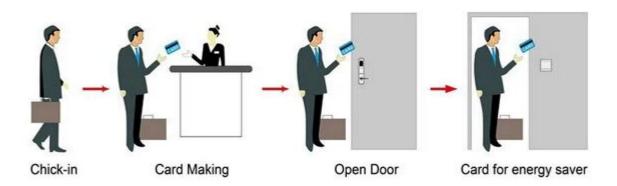

## HOTEL LOCK SYSTEM

**ONE-CARD-PASS** 

- 1. <u>Hotel Lock suppliers china</u> Lock (qty = guest room)---For open the door
- 2.Encoder (1pcs/hotel ) ---For issuing all kinds of cards
- 3.Switch (qty = guest room)---To get the power
- 4.Cards (qty = 3 times of guest room)----For open the lock
- 5.Data collector (1pcs/hotel, optional )----For getting the time and times of the entrance information from the lock
- 6.Self developed software (free of charge)----For setting the program the whole system.