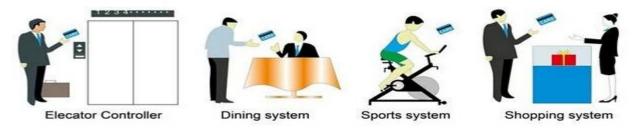

## HOTEL LOCK SYSTEM

**ONE-CARD-PASS** 

- 1. <u>Hotel Lock suppliers china</u> Lock (qty = guest room)---For open the door
- 2.Encoder (1pcs/hotel ) ---For issuing all kinds of cards
- 3.Switch (qty = guest room)---To get the power
- 4.Cards (qty = 3 times of guest room)----For open the lock
- 5.Data collector (1pcs/hotel, optional )----For getting the time and times of the entrance information from the lock
- 6.Self developed software (free of charge)----For setting the program the whole system.