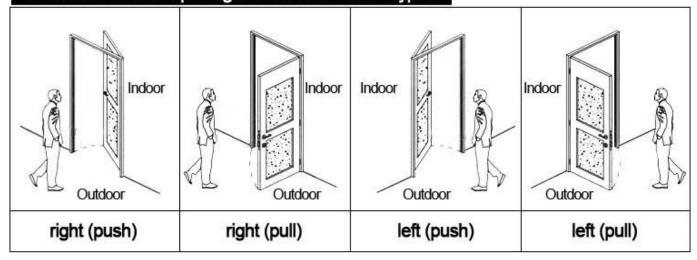

u>Hotel Lock suppliers china</u> Lock (qty = guest room)---For open the door
- 2.Encoder (1pcs/hotel ) ---For issuing all kinds of cards
- 3.Switch (qty = guest room)---To get the power
- 4.Cards (qty = 3 times of guest room)----For open the lock
- 5.Data collector (1pcs/hotel, optional )----For getting the time and times of the entrance information from the lock
- 6.Self developed software (free of charge)----For setting the program the whole system.

#### Our careful and fabulous workers:



Our happy and contented customers:



Our fast and prompt delivery:



### Our confidence and success in exhibition:



## Accessories list reminder:







**RF Card** Reader



**Data Collector** 



**RF Card** 



**Gain Power** Switch

## Please confirm door opening direction as below 4 types:



## Welcome your inquiry