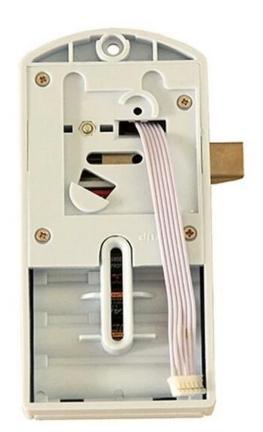

## Keyless Electric RFID cabinet/locker/drawer/sauna/gym lock PY-EM112-J

## access control system price, best price hotel keycard lock factory, rfid access control system

- 1: Material:Zinc alloy
- 2.Current:Static Current≤5-10uA, Card Reading Current≤20mA,Lock Opening Current: about 300mA(last for 0.3s).
- 3:Working temprature:-20~70 degree,humidity≤95% RH
- 4:Low voltage indication: when the voltage is less than 3V, the lock will give a indication and the red LED will light. At the same time, you can still open the lock for more than 20 times;
- 5:Application Field: hotels, sauna centres, office cabinet door