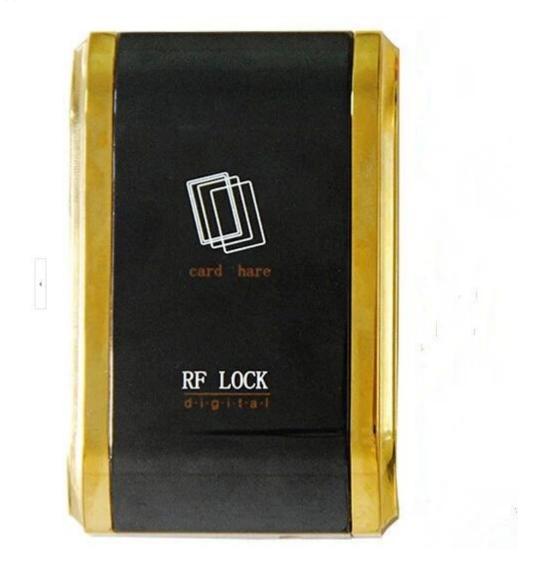

## Keyless Electric RFID cabinet/locker/drawer/sauna/gym lock PY-EM112-J

## access control system price, best price hotel keycard lock factory, rfid access control system

- 1: Material:Zinc alloy
- 2.Current:Static Current≤5-10uA, Card Reading Current≤20mA,Lock Opening Current: about 300mA(last for 0.3s).
- 3:Working temprature:-20~70 degree,humidity≤95% RH
- 4:Low voltage indication: when the voltage is less than 3V, the lock will give a indication and the red LED will light. At the same time, you can still open the lock for more than 20 times;
- 5:Application Field: hotels, sauna centres, office cabinet door