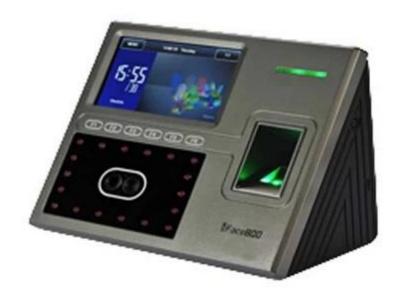

## Face and Fingerprint Recognition rfid Time Attendance System PY-iface800

## **Parameters:**

CPU Branded Multi-Bio CPU 800 MHz Memory 256M Flash, 64M SDRAM

Hardware Platform ZEM800 Multi-Medium Development Platform
Fingerprint Sensor Branded Optical Fingerprint Sensor without film

Camera High Resolution Infrared Camera

Display 4.3" TFT touch screen

Face capacity 1200(1:N) Fingerprint capacity 2000

Logs capacity 100,000

Algorithm Version Branded Face 7.0 & Branded Finger 10.0

2000mAh backup battery Optional

Communication TCP/IP,RS232/485
USB-HOST Two USB-Host
Wireless Wi-Fi Optional

Time attendance Standard functions ID Card (Optional), Automatic Status Switch, Self-Service Query, Work Code, T9 input, 9 digit user ID, DLST