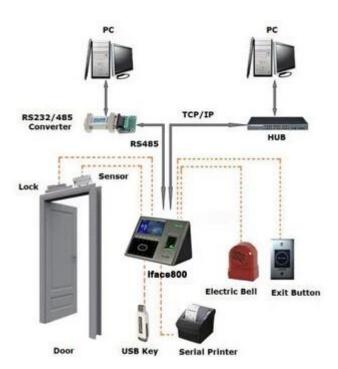

Access control interfaces for 3rd party electric lock, door sensor, exit button

Wiegand Signal Output
OEM Yes
SDK Available
Multi languages Available
bell scheduling Built in
Serial and Ethernet ports Build in

Optional functions serial printer, IC card, Extendable Scheduledbell, Short Massage, Web-server, GPRS, WIFI

Power supply 12V3A

Verification Speed ≤2 sec

Operating temp 0°C- 45 °C

## rfid access control system

Application: home, office, school, government, building, or other purpose