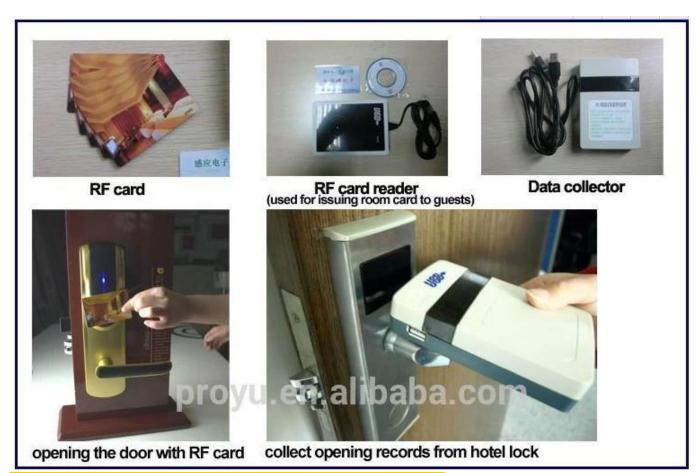

### **Lock and software working steps**

Computer(to install the software), card encoder, cards, locks are the base one. Also, you could the Ene rgy saving switch, data collector to the system...as you can see the attach photo.

- The software will be supplied to you in FREE.
- With the help of software, you will finish setting up the hotel lock easily..and in the reception of hotel , the hotel staff will make the room card for guest.
- Then the guest get the room card and walk to the right room, swipe the card to the lock for unlocking , then insert the card to Energy saving switch to get the power if required.
- As a manager, you can get the daily/monthly/yearly report with the software.
- Also, the data collector will help you to get the preserve records from lock and read them on PC.