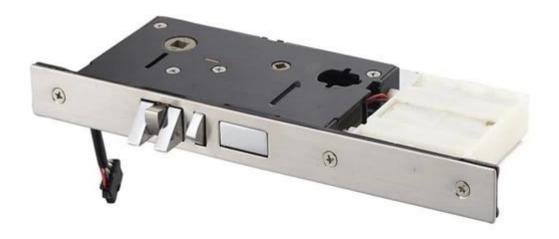

lkaline batteries) |
|-------------------------------|--------------------------------------------|
| Static current                | ≤15 µA                                     |
| Card reading current          | ≤20 mA                                     |
| Lifespan of batteries         | 10 months or above                         |
| Indication of lacking voltage | 4.8V                                       |
| Induction distance            | >25mm                                      |
| Working temprature            | -20°C~70°C                                 |
| Working humidity:             | ≤80%                                       |

#### **How to Install our Hotel Card Door Lock**



# The Certificate of our product







**Some Other Pictures of Our Hotel Card Door Lock** 



### **Lock and software working steps**

Computer(to install the software), card encoder, cards, locks are the base one. Also, you could the Ene rgy saving switch, data collector to the system...as you can see the attach photo.

- The software will be supplied to you in FREE.
- With the help of software, you will finish setting up the hotel lock easily..and in the reception of hotel , the hotel staff will make the room card for guest.
- Then the guest get the room card and walk to the right room, swipe the card to the lock for unlocking , then insert the card to Energy saving switch to get the power if required.
- As a manager, you can get the daily/monthly/yearly report with the software.
- Also, the data collector will help you to get the preserve records from lock and read them on PC.