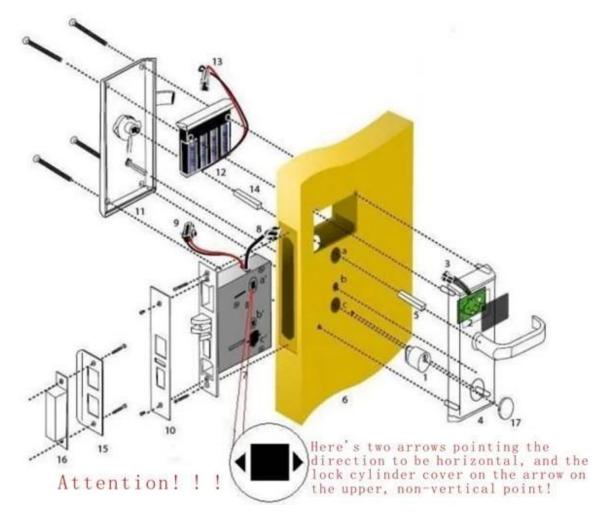

pan.

#### **Technical Parameters:**

| Working voltage               | 6.0V (4 pieces of No.5 alkaline batteries) |
|-------------------------------|--------------------------------------------|
| Static current                | ≤15 µA                                     |
| Card reading current          | ≤20 mA                                     |
| Lifespan of batteries         | 10 months or above                         |
| Indication of lacking voltage | 4.8V                                       |
| Induction distance            | >25mm                                      |
| Working temprature            | -20°C~70°C                                 |
| Working humidity:             | ≤80%                                       |

#### **How to Install our Hotel Card Door Lock**



# The Certificate of our product







**Some Other Pictures of Our Hotel Card Door Lock** 



### **Lock and software working steps**

Computer(to install the software), card encoder, cards, locks are the base one. Also, you could the Ene rgy saving switch, data collector to the system...as you can see the attach photo.

- The software will be supplied to you in FREE.
- With the help of software, you will finish setting up the hotel lock easily..and in the reception of hotel , the hotel staff will make the room card for guest.
- Then the guest get the room card and walk to the right room, swipe the card to the lock for unlocking , then insert the card to Energy saving switch to get the power if required.
- As a manager, you can get the daily/monthly/yearly report with the software.
- A