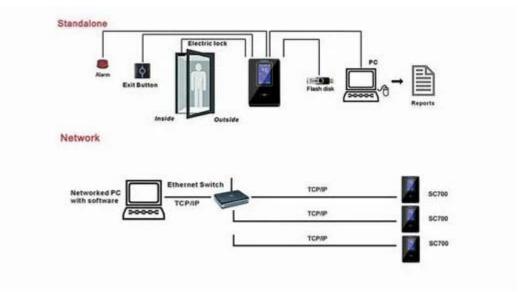

## Parameters:

| Display/Speaker                                                    | Language                                                                                                        |  |  |  |
|--------------------------------------------------------------------|-----------------------------------------------------------------------------------------------------------------|--|--|--|
| LCD Display: 3 TFT touch LCD                                       | Multi Language, English, French, Spanish, Arabic,                                                               |  |  |  |
| Speaker: Voice Prompt (language can be selected)                   | etc., for more than 40 languages can be selected                                                                |  |  |  |
| Technical Specifications Capacity                                  | Environment                                                                                                     |  |  |  |
| Card capacity: 30,000                                              | Operation temperature: 0°C ~ 45°C                                                                               |  |  |  |
| Log capacity: 50,000                                               | Operation humidity: 20% ~ 80%                                                                                   |  |  |  |
| Verification/Identification                                        | Verification/Identification                                                                                     |  |  |  |
| Verification speed(1:1): ≤0.5s                                     | FRR: ≤0.01%                                                                                                     |  |  |  |
| Identification speed(1:N): ≤1s                                     | FAR: ≤0.0001%                                                                                                   |  |  |  |
| Communication                                                      | Attendance status                                                                                               |  |  |  |
| TCP/IP, USB Host                                                   | Check in, Check out, Break in, Break out, OT in, OT out                                                         |  |  |  |
| Function Support                                                   | Customize Function                                                                                              |  |  |  |
| Auto status, DST; SMS, T9 input, 9 User ID, Photo-ID; Multi-verify | rf card reader, , webserver, FLASH disk                                                                         |  |  |  |
| Power Supply                                                       | Machine Size                                                                                                    |  |  |  |
| Power: 110/220VAC ~ 12VDC (PS-3A is optional)                      | 250(L)*150(W)*90(H)mm                                                                                           |  |  |  |
| Access Mode                                                        | Access Control                                                                                                  |  |  |  |
| Card, PIN, Card+PIN                                                | built-in relay, 50 time zones, 5 groups and 10 combinations; 3rd electric lock, Door sensor, Exit button, Alarm |  |  |  |

Application: home, office, school, government, building, or other purpose.