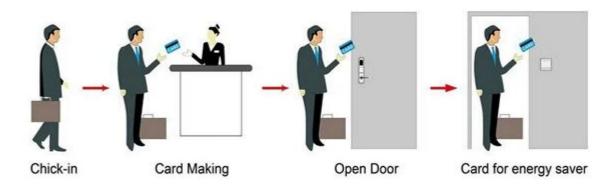

# HOTEL LOCK SYSTEM

**ONE-CARD-PASS** 

- 1.electronic door lock for hotel Lock (qty = guest room)---For open the door
- 2.Encoder (1pcs/hotel) ---For issuing all kinds of cards
- 3.Switch (qty = guest room)---To get the power
- 4.Cards (qty = 3 times of guest room)----For open the lock
- $5.Data\ collector\ (1pcs/hotel,\ optional\ )-----For\ getting\ the\ time\ and\ times\ of\ the\ entrance\ information\ from\ the\ lock$
- 6.Self developed software (free of charge)----For setting the program the whole system.