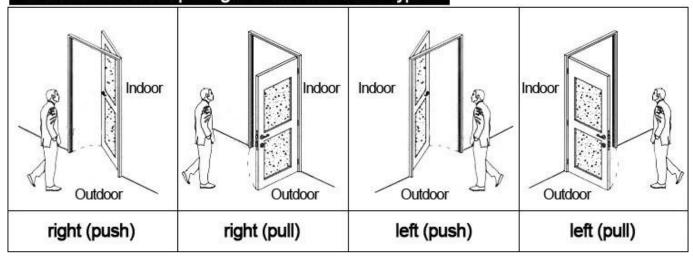

ectronic door lock for hotel Lock (qty = guest room)---For open the door
- 2.Encoder (1pcs/hotel) ---For issuing all kinds of cards
- 3.Switch (qty = guest room)---To get the power
- 4.Cards (qty = 3 times of guest room)----For open the lock
- $5.Data\ collector\ (1pcs/hotel,\ optional\ )-----For\ getting\ the\ time\ and\ times\ of\ the\ entrance\ information\ from\ the\ lock$
- 6.Self developed software (free of charge)----For setting the program the whole system.

Our careful and fabulous workers:



Our happy and contented customers:



Our fast and prompt delivery:



# Our confidence and success in exhibition:



# Accessories list reminder:







RF Card Reader



**Data Collector** 



**RF Card** 



Gain Power Switch

#### Please confirm door opening direction as below 4 types:



# **Extended function:**

#### **Access control**

For common area, or main doors etc. same software, same card

#### **Elevator control**

For elecator. same software, same card

Room status

For guest room, come with door bell

Welcome your inquiry 🔘