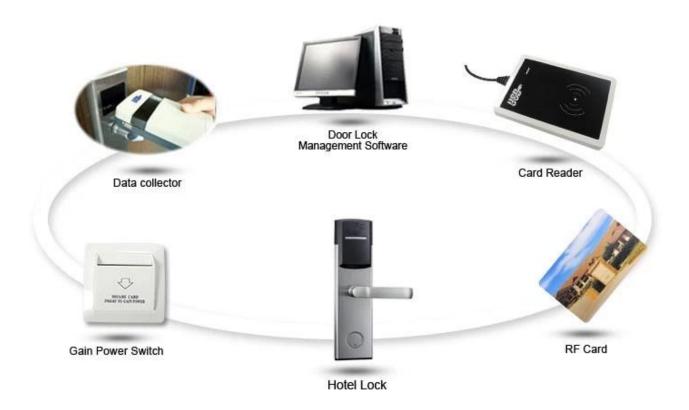

# HOTEL LOCK SYSTEM

**ONE-CARD-PASS** 

- 1.electronic door lock for hotel Lock (qty = guest room)---For open the door
- 2.Encoder (1pcs/hotel) ---For issuing all kinds of cards
- 3.Switch (qty = guest room)---To get the power
- 4.Cards (qty = 3 times of guest room)----For open the lock
- $5.Data\ collector\ (1pcs/hotel,\ optional\ )-----For\ getting\ the\ time\ and\ times\ of\ the\ entrance\ information\ from\ the\ lock$
- 6.Self developed software (free of charge)----For setting the program the whole system.

# Accessories list reminder:

RF Card Reader

**Data Collector** 

**RF Card** 

Gain Power Switch