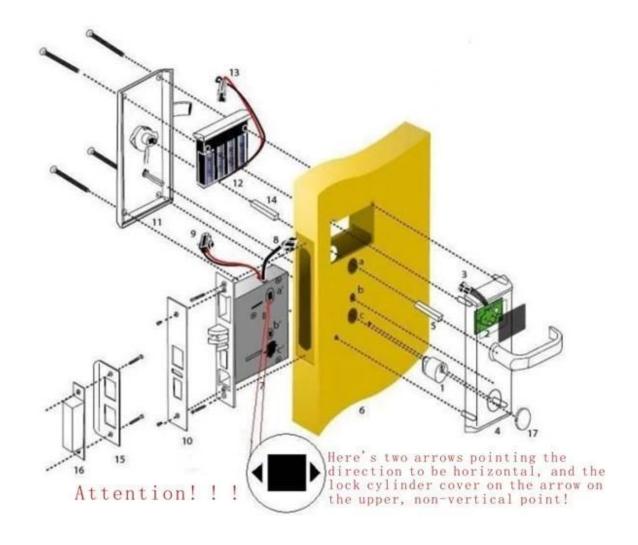

coder and software)
- B: Temic card hotel lock, (use with USB port card encoder and software)
- C: EM hotel lock, (use standalone, no need software)

supplier: <u>Hotel Lock suppliers china</u> <u>electronic door lock system for hotels</u> <u>electric lock suppliers china</u>

## Main Features of our hotel door lock

- 1. It is forged by Zink alloy(stainless steel or copper) once, with high security and solidity nature.
- 2. Intellectual ultra thin little core of lock, This makes the breakage to the door as little as possible wh en making holes.
- 3. Free handle, to prevent the external stress from ruining the internal structure. The working life is long.
- 4. We test every circuit board to ensure its life span.

#### **Technical Parameters:**



## **How to Install Our Hotel Door Lock**



#### The Certificate for Our Product







# Lock and software working steps

Computer(to install the software), card encoder, cards,locks are the base one. Also, you could the Ene rgy saving switch, data collector to the system... as you can see the attach photo.

- The software will be supplied to you in FREE.

\_

With the help of software, you will finish setting up the hotel lock easily..and in the reception of hotel , the hotel staff will make the room card for guest.

Then the guest get the room card and walk to the right room, swipe the card to the lock for unlocking , then insert the card to Energy saving switch to get the power if required.

- As a manager, you can get the daily/monthly/yearly report with the software.
- Also, the data collector will help you to get the preser