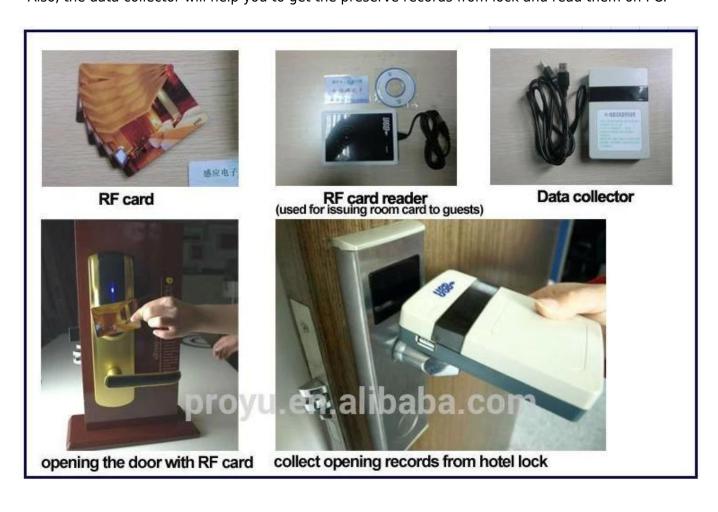

# Lock and software working steps

Computer(to install the software), card encoder, cards,locks are the base one. Also, you could the Ene rgy saving switch, data collector to the system... as you can see the attach photo.

- The software will be supplied to you in FREE.

\_

With the help of software, you will finish setting up the hotel lock easily..and in the reception of hotel , the hotel staff will make the room card for guest.

Then the guest get the room card and walk to the right room, swipe the card to the lock for unlocking , then insert the card to Energy saving switch to get the power if required.

- As a manager, you can get the daily/monthly/yearly report with the software.
- Also, the data collector will help you to get the preserve records from lock and read them on PC.