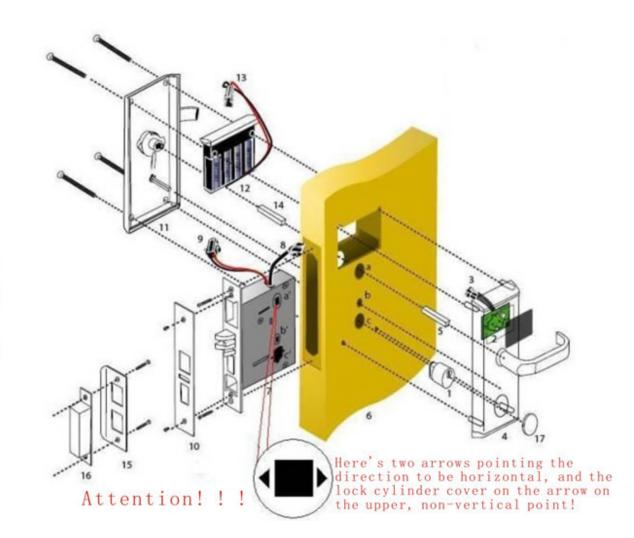

### Installation:

When you place the order, please tell us Which way of handle do you need for the locks( Right or Left) hotel locks suppliers china