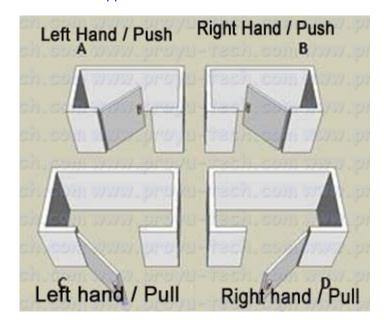

### Installation:

When you place the order, please tell us Which way of handle do you need for the locks( Right or Left) hotel locks suppliers china