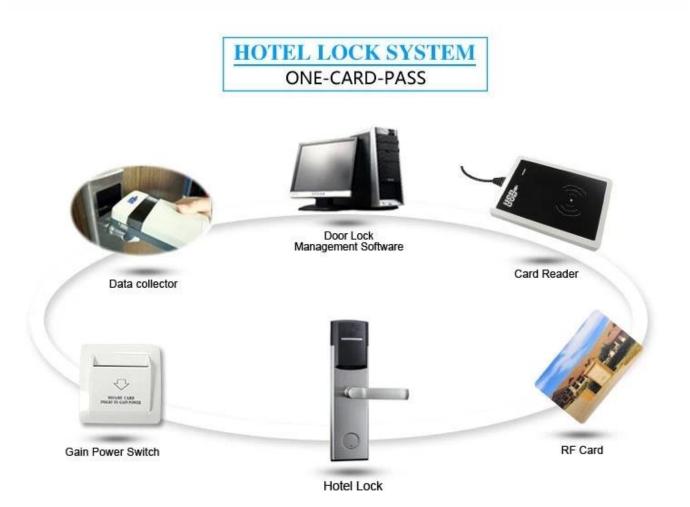

1.<u>Hotel Lock suppliers china</u> Lock (qty = guest room)---For open the door

2.Encoder (1pcs/hotel ) ---For issuing all kinds of cards

3.Switch (qty = guest room)---To get the power

4.Cards (qty = 3 times of guest room)-----For open the lock

5.Data collector (1pcs/hotel, optional )-----For getting the time and times of the entrance information from the lock

6.Self developed software (free of charge)----For setting the program the whole system.