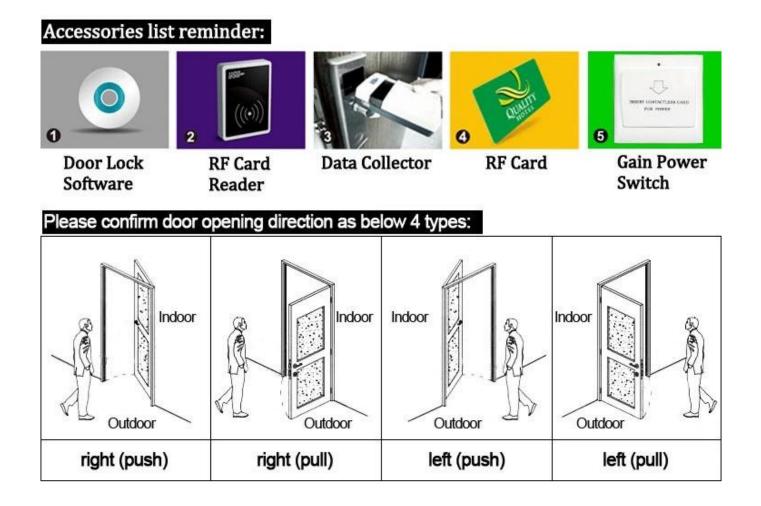

1.<u>Hotel Lock suppliers china</u> Lock (qty = guest room)---For open the door

2.Encoder (1pcs/hotel ) ---For issuing all kinds of cards

3.Switch (qty = guest room)---To get the power

4.Cards (qty = 3 times of guest room)-----For open the lock

5.Data collector (1pcs/hotel, optional )-----For getting the time and times of the entrance information from the lock

6.Self developed software (free of charge)----For setting the program the whole system.