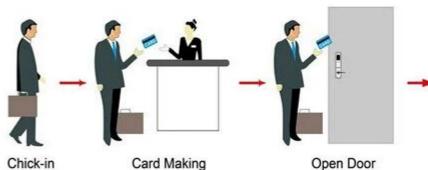

1.<u>Hotel Lock suppliers china</u> Lock (qty = guest room)---For open the door

2.Encoder (1pcs/hotel ) ---For issuing all kinds of cards

3.Switch (qty = guest room)---To get the power

4.Cards (qty = 3 times of guest room)-----For open the lock

5.Data collector (1pcs/hotel, optional )-----For getting the time and times of the entrance information from the lock

6.Self developed software (free of charge)----For setting the program the whole system.