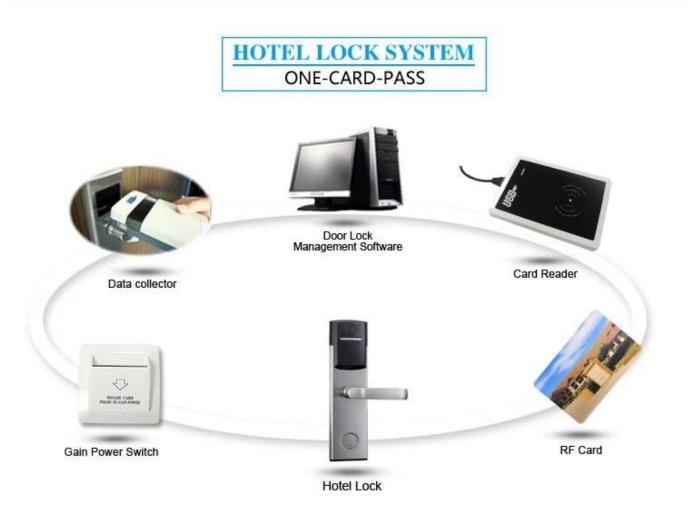

1.<u>Hotel Lock suppliers</u> Lock (qty = guest room)---For open the door

2.Encoder (1pcs/hotel ) ---For issuing all kinds of cards

3.Switch (qty = guest room)---To get the power

4.Cards (qty = 3 times of guest room)-----For open the lock

 $5. Data \ collector \ (1pcs/hotel, optional )-----For getting the time and times of the entrance information from the lock$ 

6.Self developed software (free of charge)----For setting the program the whole system.