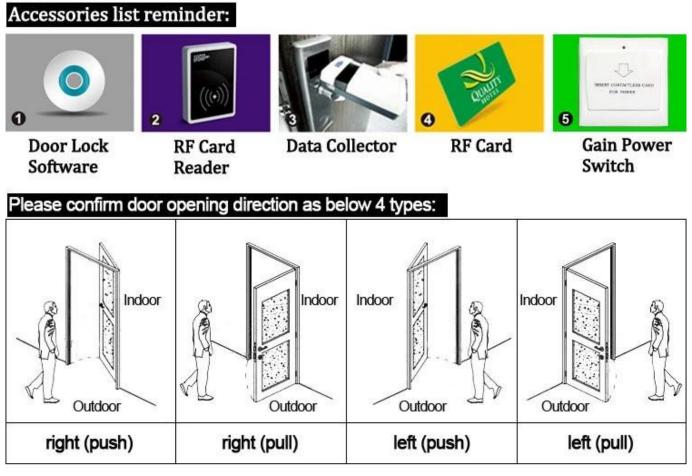

1.<u>Hotel Lock suppliers</u> Lock (qty = guest room)---For open the door

2.Encoder (1pcs/hotel ) ---For issuing all kinds of cards

3.Switch (qty = guest room)---To get the power

4.Cards (qty = 3 times of guest room)-----For open the lock

 $5. Data \ collector \ (1pcs/hotel, optional )-----For getting the time and times of the entrance information from the lock$ 

6.Self developed software (free of charge)----For setting the program the whole system.