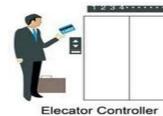

# **Extended function:**

**Access control** 

For common area, or main doors etc. same software, same card

**Elevator control** 

For elecator. same software, same card

Room status

For guest room, come with door bell