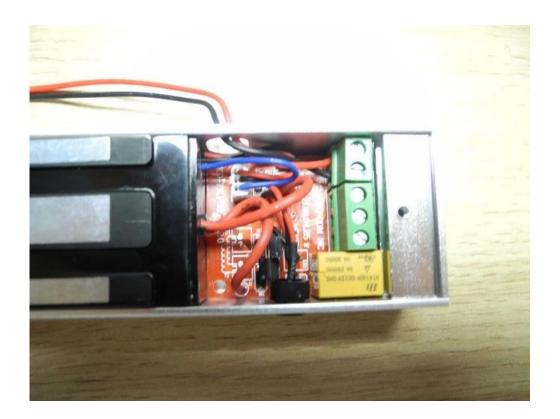

## High quality 280 kilograms magnetic door locks

| Place of Origin     | Guangdong, China (Mainland)                             |
|---------------------|---------------------------------------------------------|
| Brand Name          | Proyu                                                   |
| Model Number        | PY-EL5-3                                                |
| Product name        | Magnetic lock                                           |
| Lock size           | 250 x 48 x 29mm                                         |
| Armature plate size | 180 x 38 x 11mm                                         |
| Holding force       | 280kg (600lbs)                                          |
| Dual voltage        | DC12V/DC24V                                             |
| Current             | DC12V/480mA, DC24V/240mA                                |
| Fail safe           | locked when energized                                   |
| Safety function     | built-in voltage spike suppressor                       |
| Opening mode        | 90-degree swinging door                                 |
| Suitable for        | wooden doors, glass doors, metal doors, fireproof doors |
| weight              | 1.9kg                                                   |