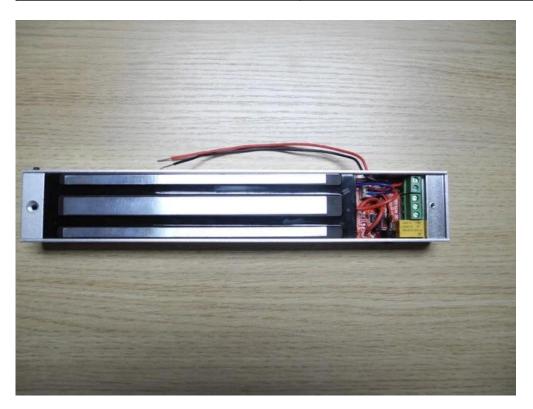

## High quality 280 kilograms magnetic door locks

| Place of Origin     | Guangdong, China (Mainland)                             |
|---------------------|---------------------------------------------------------|
| Brand Name          | Proyu                                                   |
| Model Number        | PY-EL5-3                                                |
| Product name        | Magnetic lock                                           |
| Lock size           | 250 x 48 x 29mm                                         |
| Armature plate size | 180 x 38 x 11mm                                         |
| Holding force       | 280kg (600lbs)                                          |
| Dual voltage        | DC12V/DC24V                                             |
| Current             | DC12V/480mA, DC24V/240mA                                |
| Fail safe           | locked when energized                                   |
| Safety function     | built-in voltage spike suppressor                       |
| Opening mode        | 90-degree swinging door                                 |
| Suitable for        | wooden doors, glass doors, metal doors, fireproof doors |
| weight              | 1.9kg                                                   |