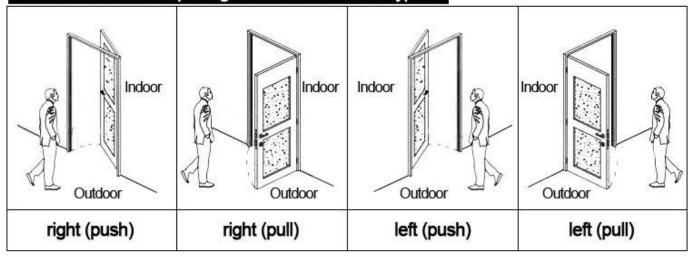

/u> Lock (qty = guest room)---For open the door
- 2.Encoder (1pcs/hotel ) --- For issuing all kinds of cards
- 3.Switch (qty = guest room)---To get the power
- 4.Cards (qty = 3 times of guest room)----For open the lock
- $5.Data\ collector\ (1pcs/hotel,\ optional\ )-----For\ getting\ the\ time\ and\ times\ of\ the\ entrance\ information\ from\ the\ lock$
- 6.Self developed software (free of charge)----For setting the program the whole system.

#### Our careful and fabulous workers:



Our happy and contented customers:



Our fast and prompt delivery:



### Our confidence and success in exhibition:



# Accessories list reminder:











Door Lock Software

RF Card Reader

**Data Collector** 

**RF Card** 

Gain Power Switch

## Please confirm door opening direction as below 4 types:



## **Extended function:**

**Access control** 

For common area, or main doors etc. same software, same card

**Elevator control** 

For elecator. same software, same card

Room status

For guest room, come with door bell

Welcome your inquiry 🔘