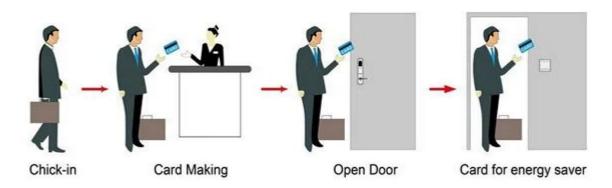

## HOTEL LOCK SYSTEM

**ONE-CARD-PASS** 

- 1.<u>wholesale hotel door lock system</u> Lock (qty = guest room)---For open the door
- 2.Encoder (1pcs/hotel ) --- For issuing all kinds of cards
- 3.Switch (qty = guest room)---To get the power
- 4.Cards (qty = 3 times of guest room)----For open the lock
- $5.Data\ collector\ (1pcs/hotel,\ optional\ )-----For\ getting\ the\ time\ and\ times\ of\ the\ entrance\ information\ from\ the\ lock$
- 6.Self developed software (free of charge)----For setting the program the whole system.