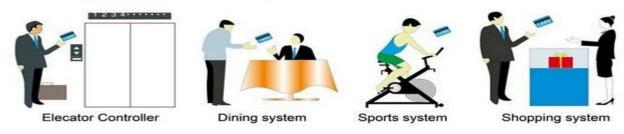

## **Extended function:**

**Access control** 

For common area, or main doors etc. same software, same card

**Elevator control** 

For elecator. same software, same card

Room status

For guest room, come with door bell