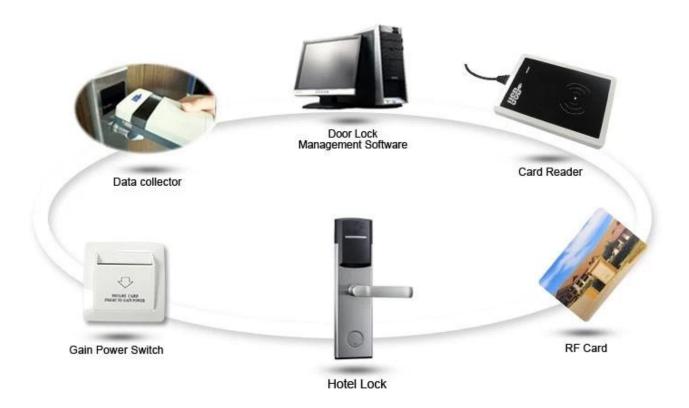

# Accessories list reminder:

Door Lock Software

RF Card Reader

**Data Collector** 

**RF Card** 

Gain Power Switch