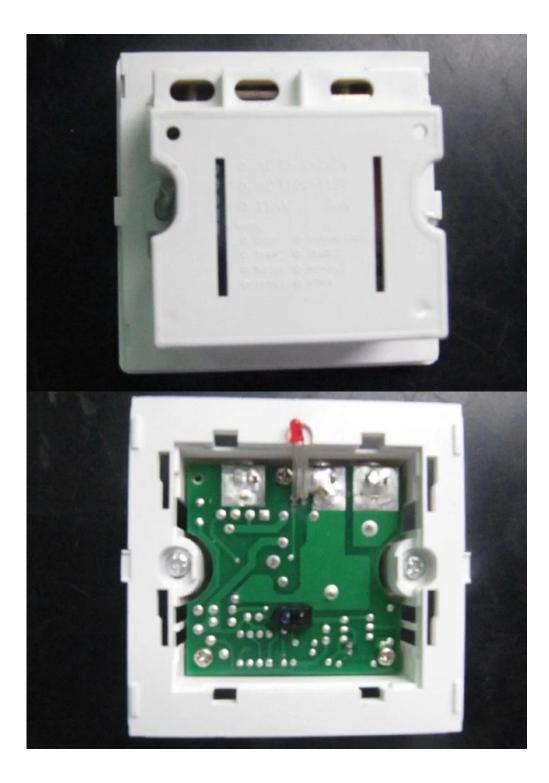

Installation Guidance: Open the cover Check connective line Screw down,and close cover