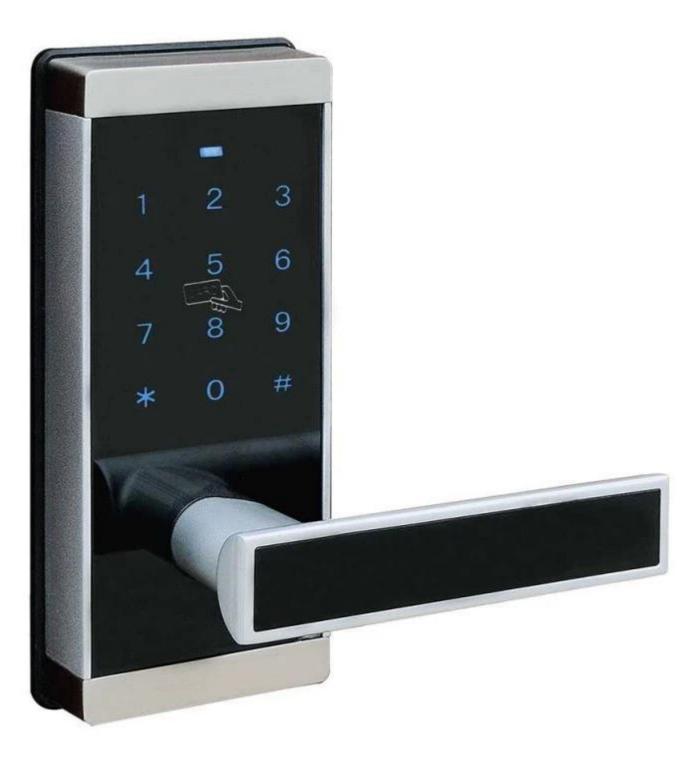

## Apartment/Office/home Digital keypad RFID door lock PY-3009

Capacitive touch-key numeric faceplate, fashion, elegance and durable.

- Single latch, can repace traditional knob lock, the first choice for interior door.
- Unlocking methods: Code or key two independent methods to unlock the door.
- Passage function: According to the requirement, can set passage (passage lock) function.
- Low voltage alarm function, when battery at low voltage, it emit a cousticoptic alarm
- Automatical lock after closing door, convenient to use.
- Store capacity: Can set 8 group codes, 80 pieces MIFARE@ card.
- Panic exit function, can be unlocked from inside without key.
- Suitable for indoor, wooden door, etc.
- Door thickness requires: 38~55mm, beyond this range, can customized.