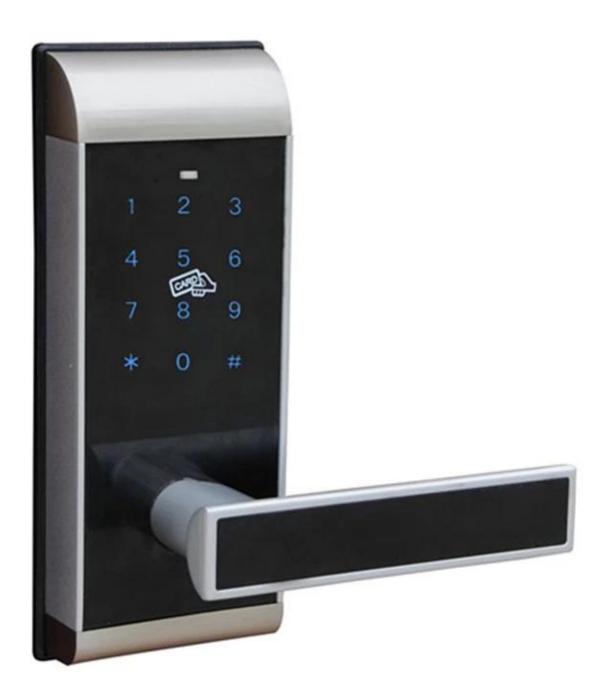

## Apartment/Office/home Digital keypad RFID door lock PY-3040

Capacitive touch-key numeric faceplate, fashion, elegance and durable.

- Single latch, can repace traditional knob lock, the first choice for interior door.
- Unlocking methods: Code or key two independent methods to unlock the door.
- Passage function: According to the requirement, can set passage (passage lock) function.
- Low voltage alarm function, when battery at low voltage, it emit a cousticoptic alarm
- Automatical lock after closing door, convenient to use.
- Store capacity: Can set 8 group codes, 80 pieces MIFARE@ card.
- Panic exit function, can be unlocked from inside without key.
- Suitable for indoor, wooden door, etc.
- Door thickness requires: 38~55mm, beyond this range, can customized.