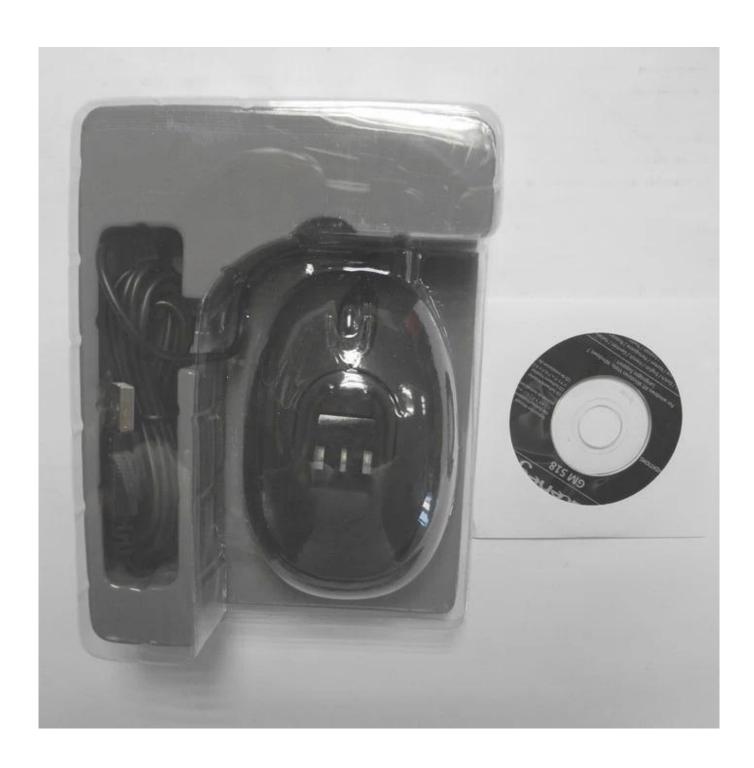

## **Biometric Mouse with USB port PY-GM518**

## **Product Specification**

- · Fingerprint Optical Mouse
- · Secure Window Log On
- · Enterprise Class Password Management
- · File & Folder Encryption + Decryption
- Optical Fingerprint Sensor
- $\cdot$  PC security software features : Single Sign On (Remember Password), File & Folder encryption, Window Log on.
- · Support 16 Languages:
  - Danish, Dutch , English, French, German, Italian, Japanese, Korean, Portuguese, Russian, Simplified Chinese, Spanish, Traditional Chinese, Turkish, Thailand dan Indonesia
- · Support Window XP, Vista dan Window 7
- · Support Internet Navigation: IE Explorer, Mozilla Firefox.