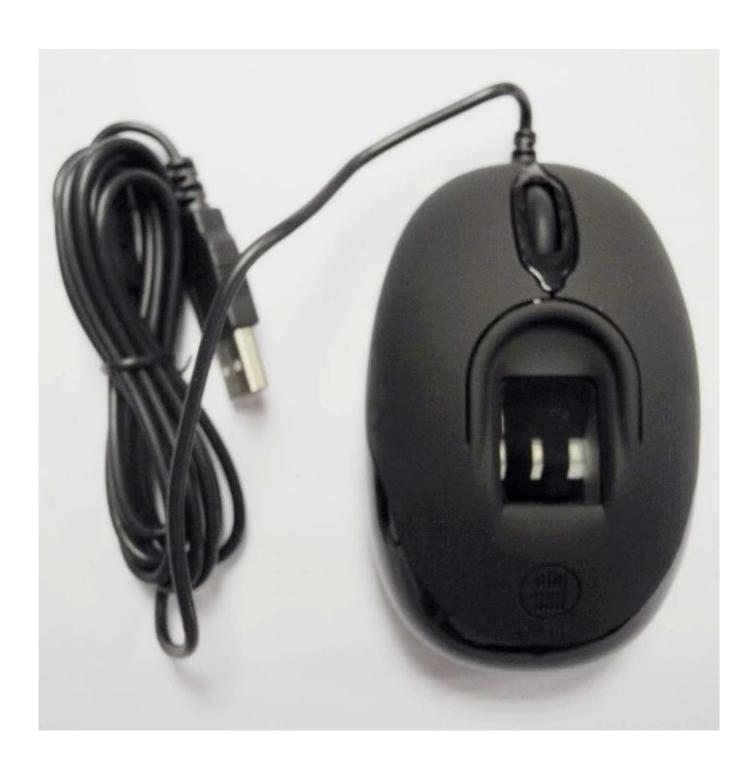

## **Biometric Mouse with USB port PY-GM518**

## **Product Specification**

- · Fingerprint Optical Mouse
- · Secure Window Log On
- · Enterprise Class Password Management
- · File & Folder Encryption + Decryption
- Optical Fingerprint Sensor
- $\cdot$  PC security software features : Single Sign On (Remember Password), File & Folder encryption, Window Log on.
- · Support 16 Languages:
  - Danish, Dutch , English, French, German, Italian, Japanese, Korean, Portuguese, Russian, Simplified Chinese, Spanish, Traditional Chinese, Turkish, Thailand dan Indonesia
- · Support Window XP, Vista dan Window 7
- · Support Internet Navigation: IE Explorer, Mozilla Firefox.