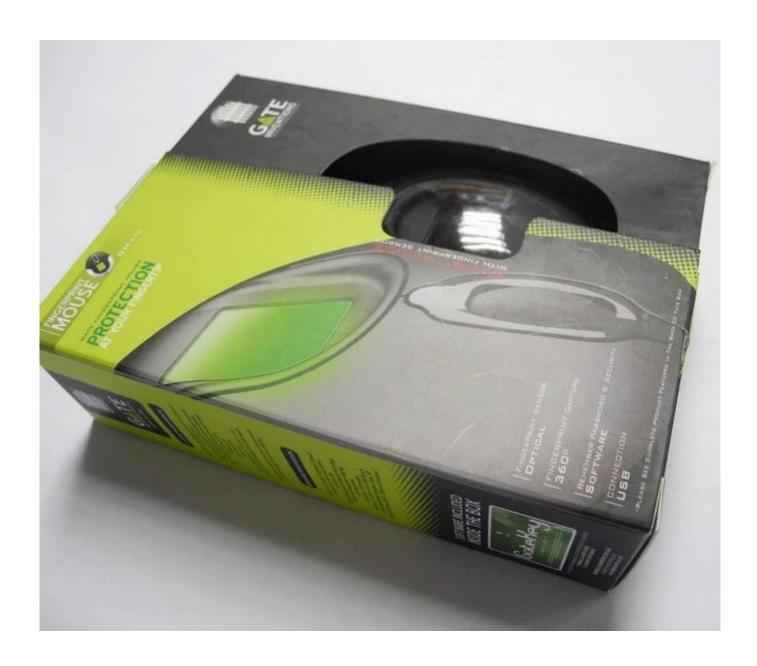

## **Biometric Mouse with USB port PY-GM518**

## **Product Specification**

- · Fingerprint Optical Mouse
- · Secure Window Log On
- · Enterprise Class Password Management
- · File & Folder Encryption + Decryption
- Optical Fingerprint Sensor
- $\cdot$  PC security software features : Single Sign On (Remember Password), File & Folder encryption, Window Log on.
- · Support 16 Languages:
  - Danish, Dutch , English, French, German, Italian, Japanese, Korean, Portuguese, Russian, Simplified Chinese, Spanish, Traditional Chinese, Turkish, Thailand dan Indonesia
- · Support Window XP, Vista dan Window 7
- · Support Internet Navigation: IE Explorer, Mozilla Firefox.