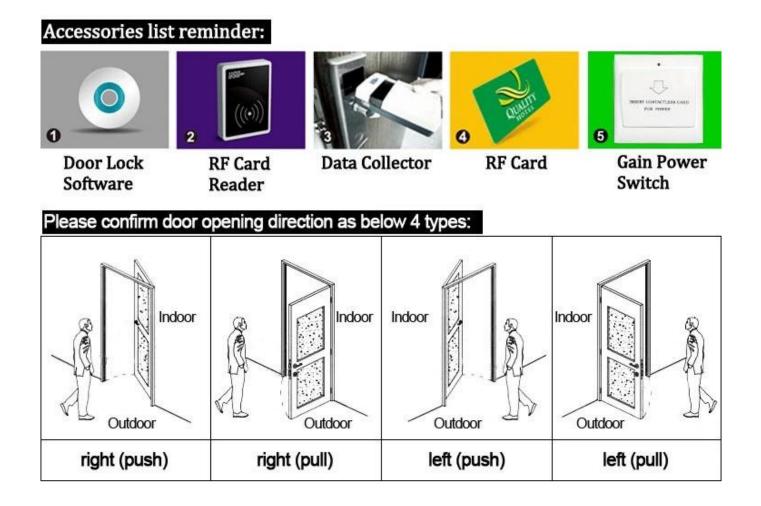

Model PY-8181

1.<u>Hotel Lock suppliers china</u> Lock (qty = guest room)---For open the door

2.Encoder (1pcs/hotel ) ---For issuing all kinds of cards

3.Switch (qty = guest room)---To get the power

4.Cards (qty = 3 times of guest room)-----For open the lock

5.Data collector (1pcs/hotel, optional )-----For getting the time and times of the entrance information from the lock

6.Self developed software (free of charge)----For setting the program the whole system.