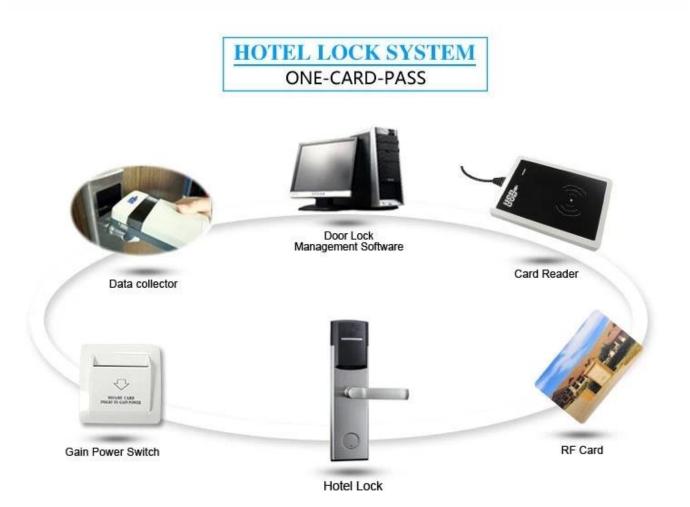

Model PY-8181

1.<u>Hotel Lock suppliers china</u> Lock (qty = guest room)---For open the door

2.Encoder (1pcs/hotel ) ---For issuing all kinds of cards

3.Switch (qty = guest room)---To get the power

4.Cards (qty = 3 times of guest room)-----For open the lock

5.Data collector (1pcs/hotel, optional )-----For getting the time and times of the entrance information from the lock

6.Self developed software (free of charge)----For setting the program the whole system.