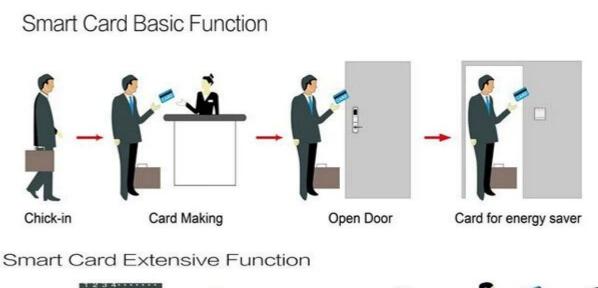

## Branding Hotel Lock suppliers china PY-8011-6





Card Type ID, TEMIC, MIFARE® Lock Matrial Front&back&handle 304 stainless steel Card Life 10 years Inductive distance  $\leq 5$  cm Power Supply DC 6V, 4pcs of AA alkaline batteries Static Power consumption < 30 uA Dynamic power consumption < 200 mASingle operation 0.8 seconds Card read time < 0.1sInstall door thickness 32-60 mm Facial color Can be customerized package includes complete lock, software and demo video Language support Chinese, English, Portuguese, Turkish, Russian Warranty: 1 year warranty Service OEM or ODM Compatible network Windows XP / 2000 / 2003/2007 Technology advanced hassel USB technology

Model PY-8181



1.<u>Hotel Lock suppliers china</u> Lock (qty = guest room)---For open the door

2.Encoder (1pcs/hotel ) ---For issuing all kinds of cards

3.Switch (qty = gu