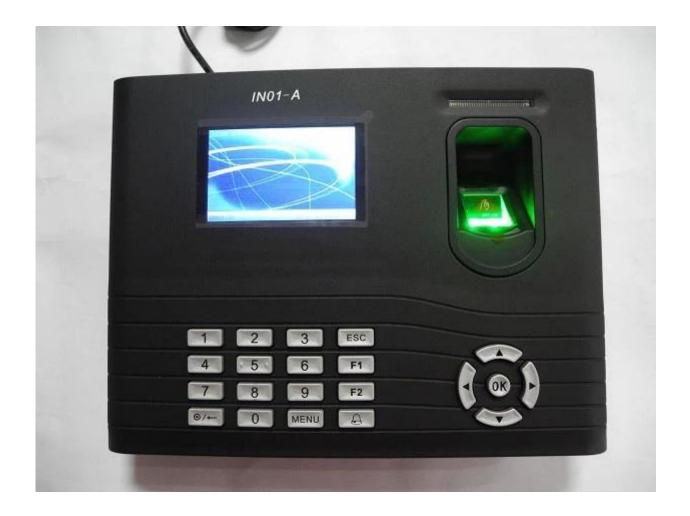

## Fingerprint Time Attendance Terminal built in battery back up PY-IN01

## Parameters:

| Fingerprint Capacity      | 3000 templates                                                                               |
|---------------------------|----------------------------------------------------------------------------------------------|
| Transaction Capacity      | 100,000                                                                                      |
| Hardware Platform         | ZEM 510& ZEM100                                                                              |
| Sensor                    | Optical Sensor                                                                               |
| Algorithm Version         | zk Finger v10.0 and v9.0 default v10.0                                                       |
| Communication             | TCP/IP, USB-Client, USB-Host                                                                 |
| Standard Functions        | Work code, SMS, DLST, Self-Service Query, Automatic Status Switch, Back-up battery           |
| Optional Functions        | rf C, Extensible barcode, Scheduled-bell, Web-server, SOAP, 9 digit user ID, Wi-<br>Fi, GPRS |
| Display                   | 3 inches TFT Screen                                                                          |
| Power Supply              | 12V DC 1.5A                                                                                  |
| Operating Temperature     | 0 °C- 45 °C                                                                                  |
| Operating Humidity        | 20%-80%                                                                                      |
| Dimension                 | 210×157×50mm                                                                                 |
| OEM                       | Yes                                                                                          |
| SDK                       | Available                                                                                    |
| Multi languages           | Available                                                                                    |
| bell scheduling           | Built in                                                                                     |
| Serial and Ethernet ports | Build in                                                                                     |
|                           |                                                                                              |