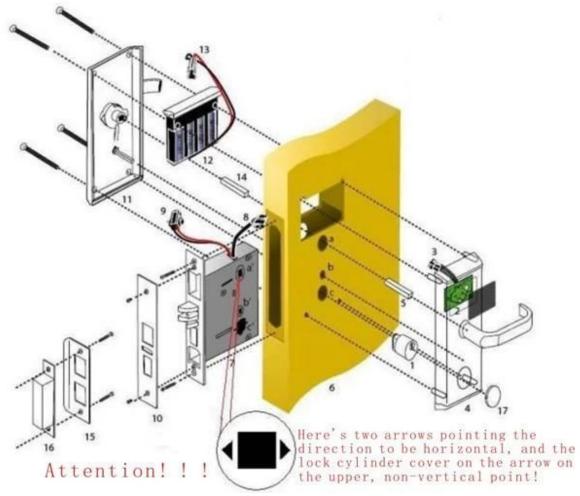

an.

#### **Technical Parameters:**

| Working voltage               | 6.0V (4 pieces of No.5 alkaline batteries) |
|-------------------------------|--------------------------------------------|
| Static current                | ≤15 µA                                     |
| Card reading current          | ≤20 mA                                     |
| Lifespan of batteries         | 10 months or above                         |
| Indication of lacking voltage | 4.8V                                       |
| Induction distance            | >25mm                                      |
| Working temprature            | -20°C~70°C                                 |
| Working humidity:             | ≤80%                                       |

# **How to Install Our China Hotel Door Locking**



## **The Certificate of Our Product**







Some Other Pictures of Our China Hotel Door Locking



### Lock and software working steps

Computer(to install the software), card encoder, cards,locks are the base one. Also, you could the Ene rgy saving switch, data collector to the system...as you can see the attach photo.

- The software will be supplied to you in FREE.
- With the help of software, you will finish setting up the hotel lock easily..and in the reception of hotel , the hotel staff will make the room card for guest.
- Then the guest get the room card and walk to the right room, swipe the card to the lock for unlocking , then insert the card to Energy saving switch to get the power if required.
- As a manager, you can get the daily/monthly/yearly report with the software.

- A