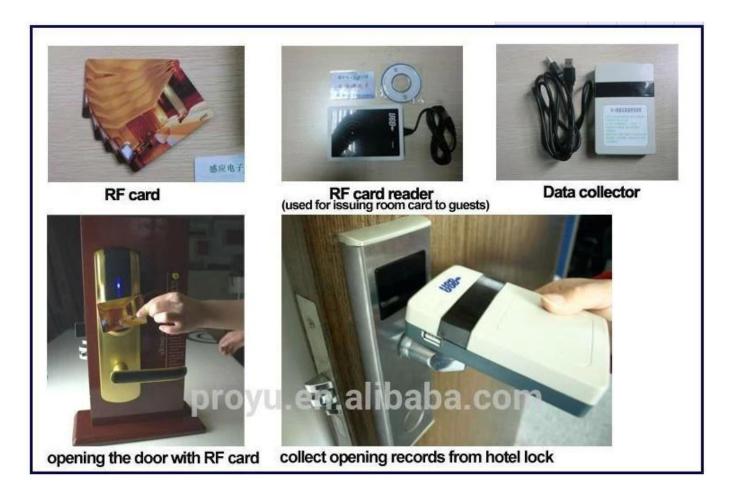

### Lock and software working steps

Computer(to install the software), card encoder, cards,locks are the base one. Also, you could the Ene rgy saving switch, data collector to the system...as you can see the attach photo.

- The software will be supplied to you in FREE.
- With the help of software, you will finish setting up the hotel lock easily..and in the reception of hotel , the hotel staff will make the room card for guest.
- Then the guest get the room card and walk to the right room, swipe the card to the lock for unlocking , then insert the card to Energy saving switch to get the power if required.
- As a manager, you can get the daily/monthly/yearly report with the software.

- Also, the data collector will help you to get the preserve records from lock and read them on PC.