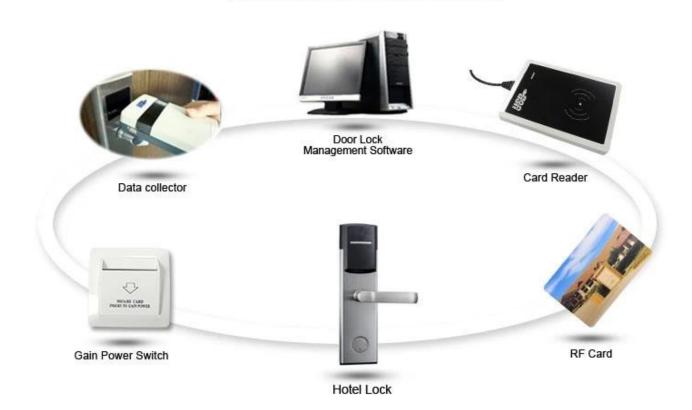

## Accessories list reminder:

Door Lock Software

RF Card Reader

**Data Collector** 

**RF Card** 

Gain Power Switch