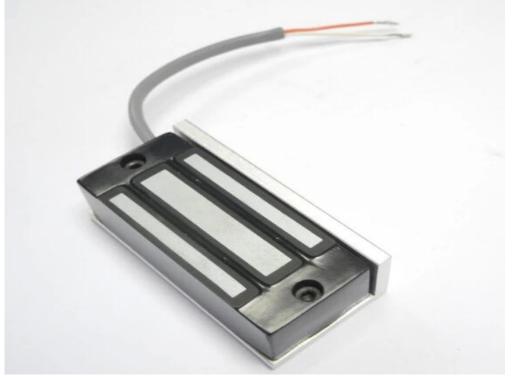

## 60kg Electric magnetic lock

## Features:

Collinear Load Test 60kg,120pounds Dual Voltage 12 or 24 VDC(optional) The Standard Voltage is 12VDC when Finished MOV Provides Reverse Current Protection Anti-Residual Magneism Designed High Strength Material,Anodized Aluminum Housing Design with no Mechanical Bolt Increase the holding Force,Dual Insulative Hosing Application: File Cabinet ,Display Cabinet

## **Product Parameter: Parameter Spec.**

| Guangdong, China (Mainland)                             |
|---------------------------------------------------------|
| Proyu                                                   |
| PY-EL5-1                                                |
| Mini 60kg electromagneitc lock                          |
| 80Lx35Wx20H(mm)                                         |
| 180 x 38 x 11mm                                         |
| L80×W40×H3                                              |
| 60kg(120Lbs)                                            |
| 12/24VDC+10%                                            |
| 12V/300mA 24V/150mA                                     |
| File Cabinet ,Display Cabinet                           |
| ≤+20°C                                                  |
| 10~+55°C(14-131F)                                       |
| wooden doors, glass doors, metal doors, fireproof doors |
| 0~90%(non-condensing)                                   |
| Anodized aluminum                                       |
| Zinc                                                    |
| Zinc                                                    |
| 0.5kg                                                   |
|                                                         |